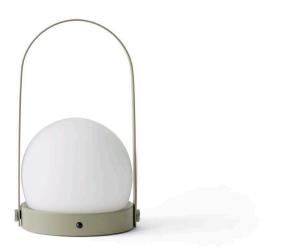

#### Colours

Black Burned Red Olive

## Carrie LED Lamp

Black 4863539

White 4863639

Olive 4863429

Burned red 4863349