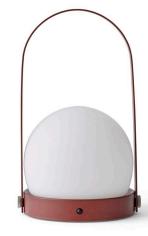

#### Colours

Black Burned Red Olive

## Carrie LED Lamp

Black 4863539

White 4863639

Olive 4863429

Burned red 4863349