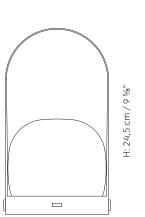

#### Dimensions (cm / in)

H: 24,5 cm / 9 <sup>5</sup>/<sub>8</sub>" Ø 13,5 cm / 5 <sup>1</sup>/<sub>4</sub>"