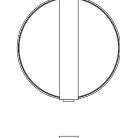

#### Dimensions (cm / in)

H: 24,5 cm / 9 <sup>5</sup>/<sub>8</sub>" Ø 13,5 cm / 5 <sup>1</sup>/<sub>4</sub>"