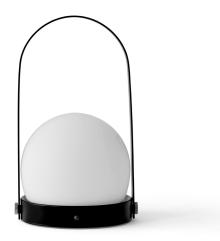

#### Colours

Black Burned Red Olive

## Carrie LED Lamp

Black 4863539

White 4863639

Olive 4863429

Burned red 4863349