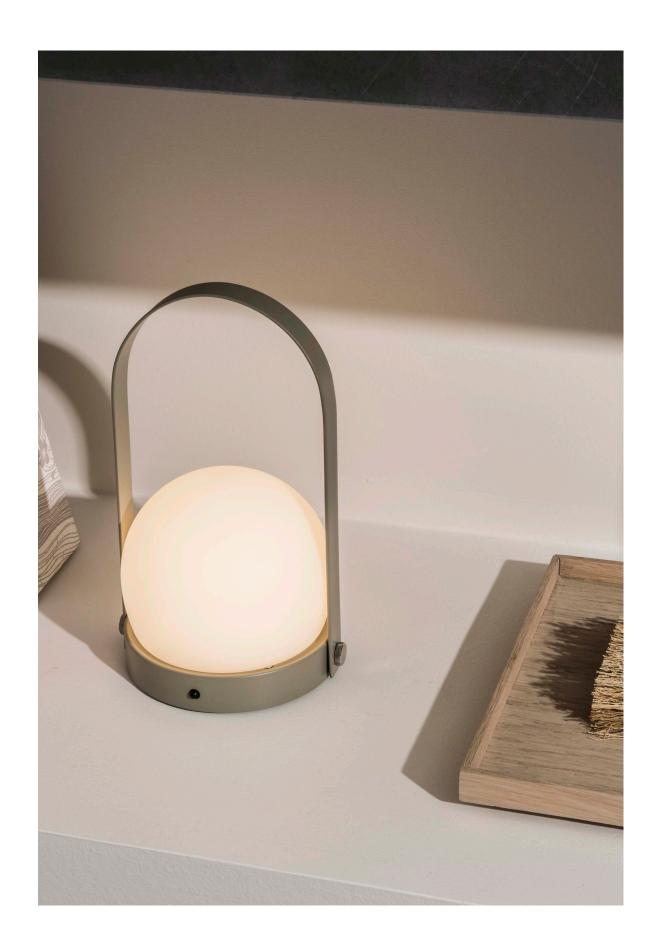

#### Dimensions (cm / in)

H: 24,5 cm / 9 <sup>5</sup>/<sub>8</sub>" Ø 13,5 cm / 5 <sup>1</sup>/<sub>4</sub>"