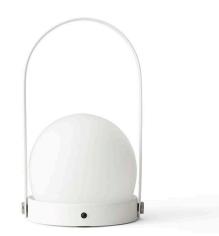

#### Colours

Black Burned Red Olive

## Carrie LED Lamp

Black 4863539

White 4863639

Olive 4863429

Burned red 4863349