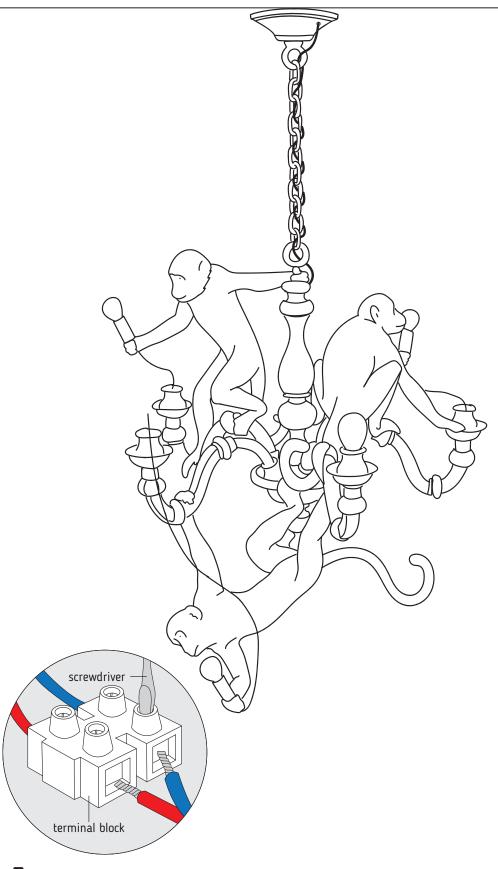

# HOW TO FIX THE CHANDELIER TO THE CEILING

**1.** Unscrew the bracket from the semi-sphere

**2.** Fix the bracket to the ceiling using the plugs supplied

**3.** Connect the wires using a terminal block: red cable connects with L, blue cable connects with N