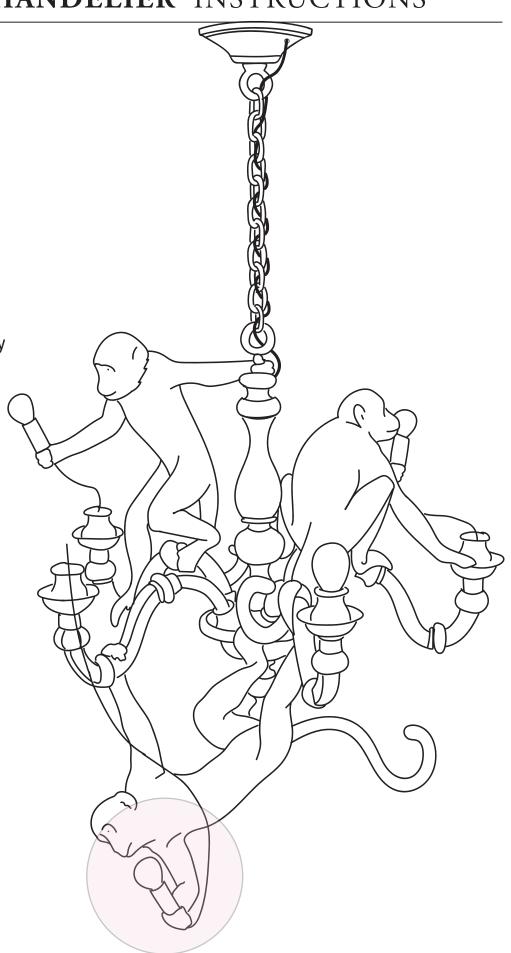

#### **MONKEY CHANDELIER** INSTRUCTIONS

# HOW TO FIX THE CHANDELIER TO THE CEILING



**1.** Unscrew the bracket from the semi-sphere



**2.** Fix the bracket to the ceiling using the plugs supplied



**3.** Connect the wires using a terminal block: red cable connects with L, blue cable connects with N

### MONKEY CHANDELIER INSTRUCTIONS



#### **MONKEY CHANDELIER** INSTRUCTIONS



8. if we have correctly positioned the right foot, the hole of the left hand will match perfectly with the hole on the chandelier arm

**9.** fix now with the screw supplied the two pieces

## MONKEY CHANDELIER INSTRUCTIONS



**10.** Now we put the cable in the hand of the monkey



11.and at the end we stick the light in its hand