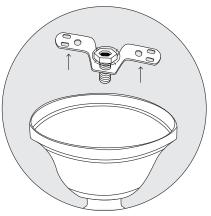

# HOW TO FIX THE CHANDELIER TO THE CEILING

**1.** Unscrew the bracket from the semi-sphere

**2.** Fix the bracket to the ceiling using the plugs supplied

**3.** Connect the wires using a terminal block: red cable connects with L, blue cable connects with N