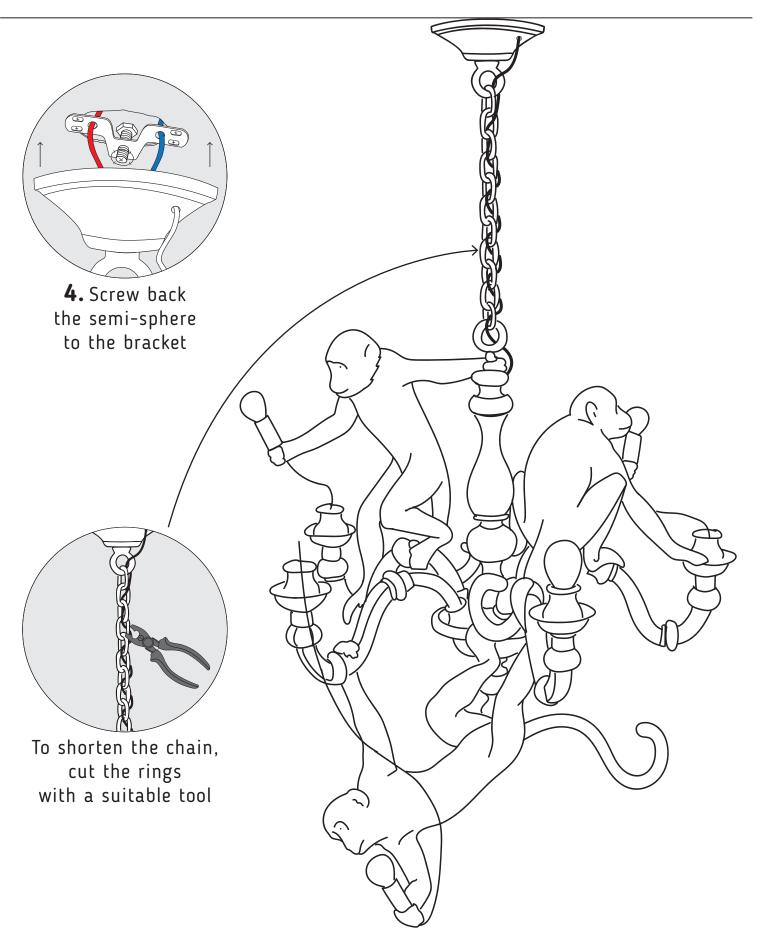

# HOW TO FIX THE CHANDELIER TO THE CEILING

**1.** Unscrew the bracket from the semi-sphere

**2.** Fix the bracket to the ceiling using the plugs supplied

**3.** Connect the wires using a terminal block: red cable connects with L, blue cable connects with N