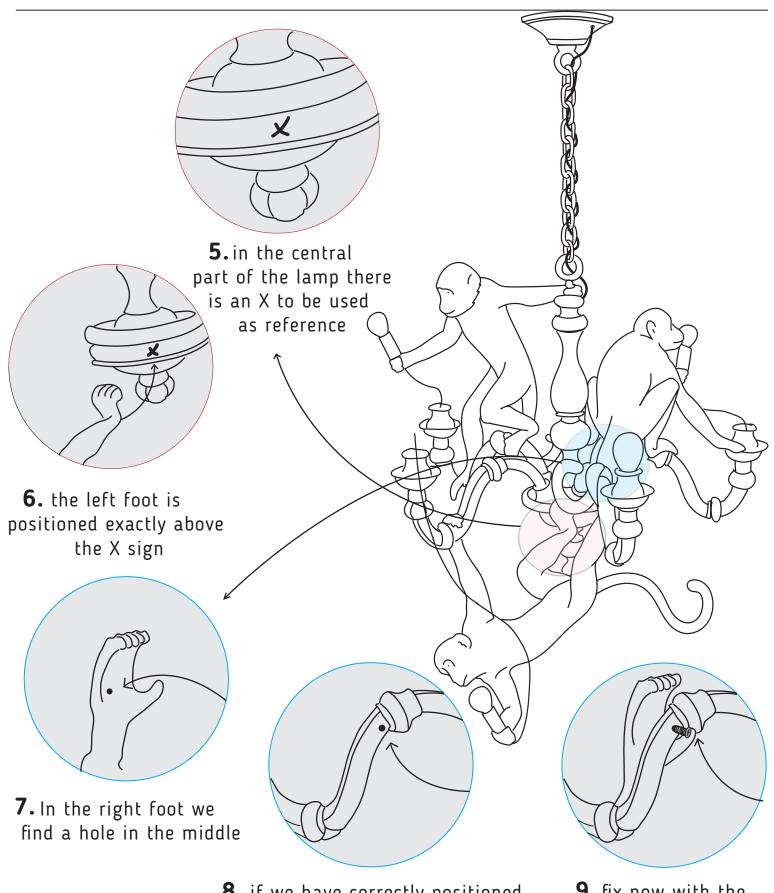

#### **MONKEY CHANDELIER** INSTRUCTIONS

8. if we have correctly positioned the right foot, the hole of the left hand will match perfectly with the hole on the chandelier arm

**9.** fix now with the screw supplied the two pieces