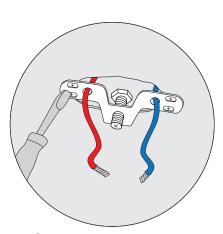

# HOW TO FIX THE CHANDELIER TO THE CEILING

**1.** Unscrew the bracket from the semi-sphere

**2.** Fix the bracket to the ceiling using the plugs supplied

**3.** Connect the wires using a terminal block: red cable connects with L, blue cable connects with N