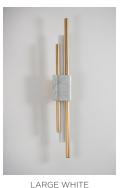

# TANTO WALL LIGHT

Slimline yet dynamic. Elegant yet opulent. Two asymmetric brass rods align with a central cylindrical opal lamp clamped together by a chunk of polished marble. Brass bracket.

#### **FINISHES**

Brushed brass lacquered as standard Guatemalan green or Carrara white marble Custom finishes available