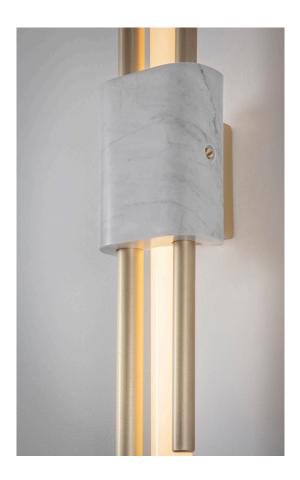

# TANTO WALL LIGHT

Slimline yet dynamic. Elegant yet opulent. Two asymmetric brass rods align with a central cylindrical opal lamp clamped together by a chunk of polished marble. Brass bracket.

#### **MATERIALS**

Brass, Marble stone

#### **FINISHES**

Brushed brass lacquered as standard Guatemalan green or Carrara white marble Custom finishes available