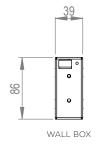

anto Small Wall Light - WHITE TNT0022 - Tanto Large Wall Light - GREEN TNT0023 - Tanto Large Wall Light - WHITE

#### **MATERIALS**

Brass, Marble stone

#### **FINISHES**

Brushed brass lacquered as standard Guatemalan green or Carrara white marble Custom finishes available

#### DIMMING

Mains dimmable / TRIAC

### LIGHT SOURCE

Small - 1 x 4.5W LED S14D lamp provided Large - 1 x 7W LED S14D lamp provided 120/240V, 2700k

# WEIGHT

Small - 4kg net, 5kg gross Large - 5kg net, 5.5kg gross

# WALL PLATE

Brushed brass wall box 4in J-box plate available

#### **DESIGN NOTES**

If you need a long, slim light – perhaps to position between windows – Tanto fits the bill. Our aim was to create an abstract, modernist light in traditional age-old lighting materials. Brass, marble, glass