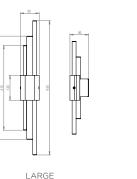

#### PRODUCT CODE

TNT0020 - Tanto Small Wall Light - GREEN TNT0021 - Tanto Small Wall Light - WHITE TNT0022 - Tanto Large Wall Light - GREEN TNT0023 - Tanto Large Wall Light - WHITE

# WEIGHT

Small - 4kg net, 5kg gross Large - 5kg net, 5.5kg gross