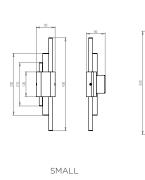

#### PRODUCT CODE

TNT0020 - Tanto Small Wall Light - GREEN TNT0021 - Tanto Small Wall Light - WHITE TNT0022 - Tanto Large Wall Light - GREEN TNT0023 - Tanto Large Wall Light - WHITE

# WEIGHT

Small - 4kg net, 5kg gross Large - 5kg net, 5.5kg gross