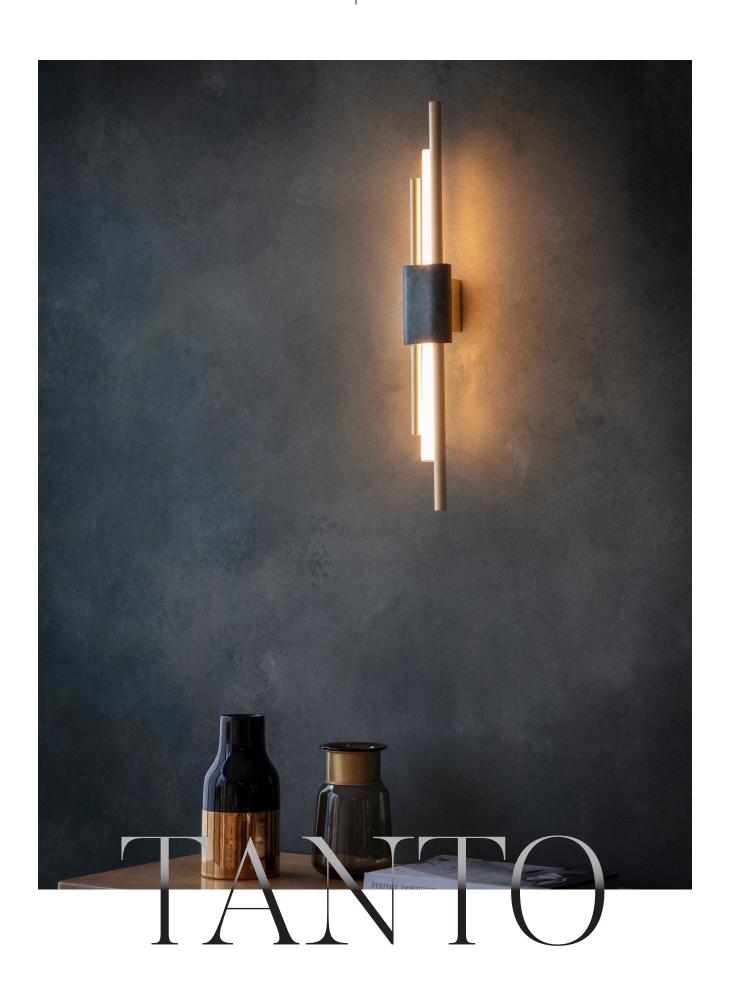

# TANTO WALL LIGHT

Slimline yet dynamic. Elegant yet opulent. Two asymmetric brass rods align with a central cylindrical opal lamp clamped together by a chunk of polished marble. Brass bracket.

#### **DESIGN NOTES**

If you need a long, slim light – perhaps to position between windows – Tanto fits the bill. Our aim was to create an abstract, modernist light in traditional age-old lighting materials. Brass, marble, glass