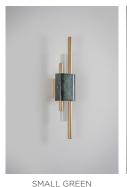

#### PRODUCT CODE

TNT0020 - Tanto Small Wall Light - GREEN TNT0021 - Tanto Small Wall Light - WHITE TNT0022 - Tanto Large Wall Light - GREEN TNT0023 - Tanto Large Wall Light - WHITE

#### **FINISHES**

Brushed brass lacquered as standard Guatemalan green or Carrara white marble Custom finishes available