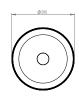

### PRODUCT CODE

BRN0020 - Beran Wall Light Small - Brass BRN0021 - Beran Wall Light Large - Brass BRN0022 - Beran Wall Light Small - Nickel BRN0023 - Beran Wall Light Large - Nickel

# WALL PLATE

WHITE 116mm wall plate 3.5in mounting template