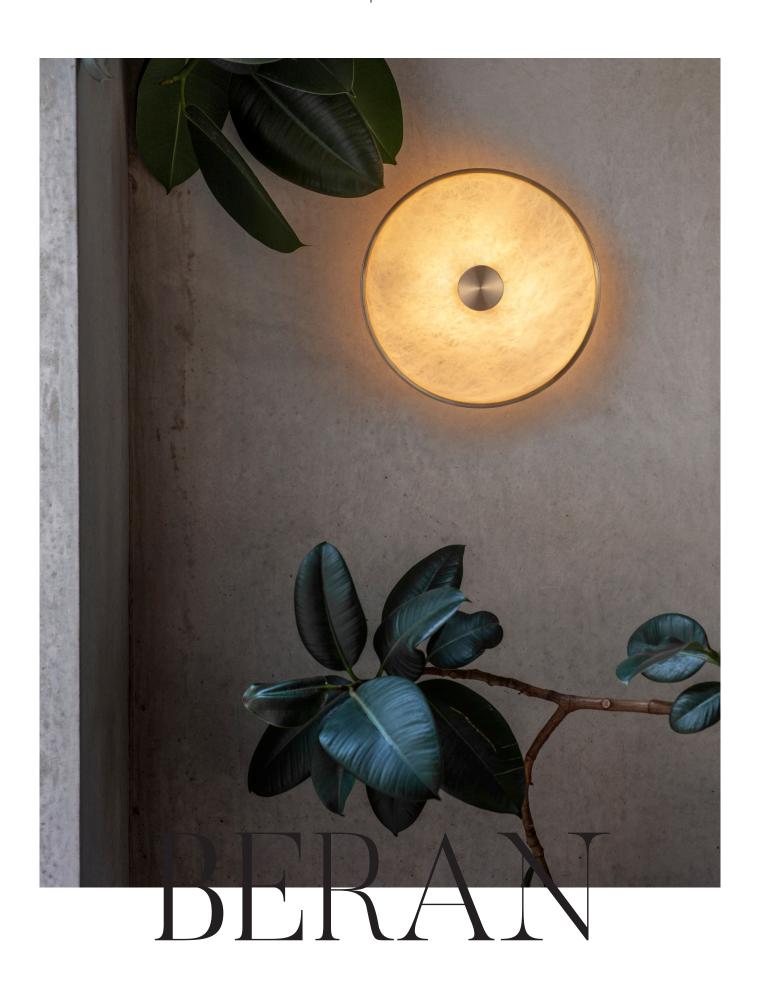

# BERAN WALL LIGHT

Precision-machined brushed brass with natural alabaster diffusers back and front in an 'oyster shell' design. Each piece relies on the next for support. Suitable for wet areas.

### **DESIGN NOTES**

We select the finest alabaster, quarried in the Aragon region of Spain. Alabaster has a wonderful softness, while being surprisingly robust, and the natural creamy white marbling creates a very gentle light that is calming and welcoming.