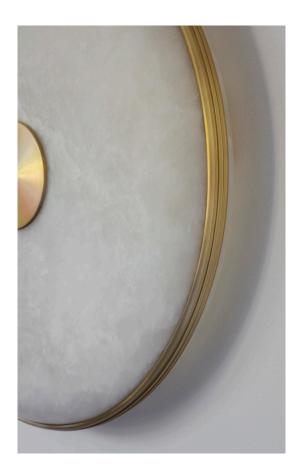

# BERAN WALL LIGHT

Precision-machined brushed brass with natural alabaster diffusers back and front in an 'oyster shell' design. Each piece relies on the next for support. Suitable for wet areas.

### **MATERIALS**

Brass, Alabaster

### FINISHES

Available in **Brushed** Brass or Nickel metalwork Metalwork lacquered as standard