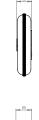

### PRODUCT CODE

BRN0020 - Beran Wall Light Small - Brass BRN0021 - Beran Wall Light Large - Brass BRN0022 - Beran Wall Light Small - Nickel BRN0023 - Beran Wall Light Large - Nickel

# WEIGHT

Large = 4.4kg net, 6kg gross Small = 2.4kg net, 4kg gross