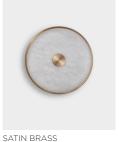

# BERAN WALL LIGHT

Precision-machined brushed brass with natural alabaster diffusers back and front in an 'oyster shell' design. Each piece relies on the next for support. Suitable for wet areas.

### FINISHES

Available in **Brushed** Brass or Nickel metalwork Metalwork lacquered as standard

SMALL

LARGE

WALL PLATE

SATIN BRASS

SATIN NICKEL