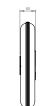

### PRODUCT CODE

BRN0020 - Beran Wall Light Small - Brass BRN0021 - Beran Wall Light Large - Brass BRN0022 - Beran Wall Light Small - Nickel BRN0023 - Beran Wall Light Large - Nickel

# WEIGHT

Large = 4.4kg net, 6kg gross Small = 2.4kg net, 4kg gross