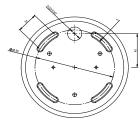

t Large - Brass BRN0022 - Beran Wall Light Small - Nickel BRN0023 - Beran Wall Light Large - Nickel

### **MATERIALS**

Brass, Alabaster

### FINISHES

Available in **Brushed** Brass or Nickel metalwork Metalwork lacquered as standard

### DIMMING

Mains dimmable / TRIAC

### IP RATING

IP65 rated, suitable for wet areas

### LIGHT SOURCE

6W Integrated 120/240V Mains LED 2700k

# WEIGHT

Large = 4.4kg net, 6kg gross Small = 2.4kg net, 4kg gross

# WALL PLATE

WHITE 116mm wall plate 3.5in mounting template

### **DESIGN NOTES**

We select the finest alabaster, quarried in the Aragon region of Spain. Alabaster has a wonderful softness, while being surprisingly robust, and the natural creamy white marbling creates a very gentle light that is calming and welcoming.







SMALL

LARGE









WALL PLATE



SATIN BRASS

SATIN NICKEL