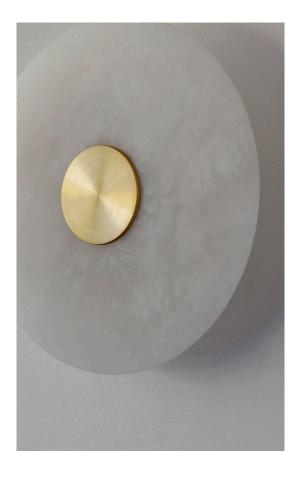

# BIDE WALL LIGHT

Disc-shaped wall light with turned brass bobbin and natural alabaster diffuser to exude a soft, ambient glow. Suitable for wet areas. Available in two sizes, large and small.

#### MATERIALS

Brass, Alabaster

#### FINISHES

Available in Satin Brass or Nickel metalwork Metalwork lacquered as standard