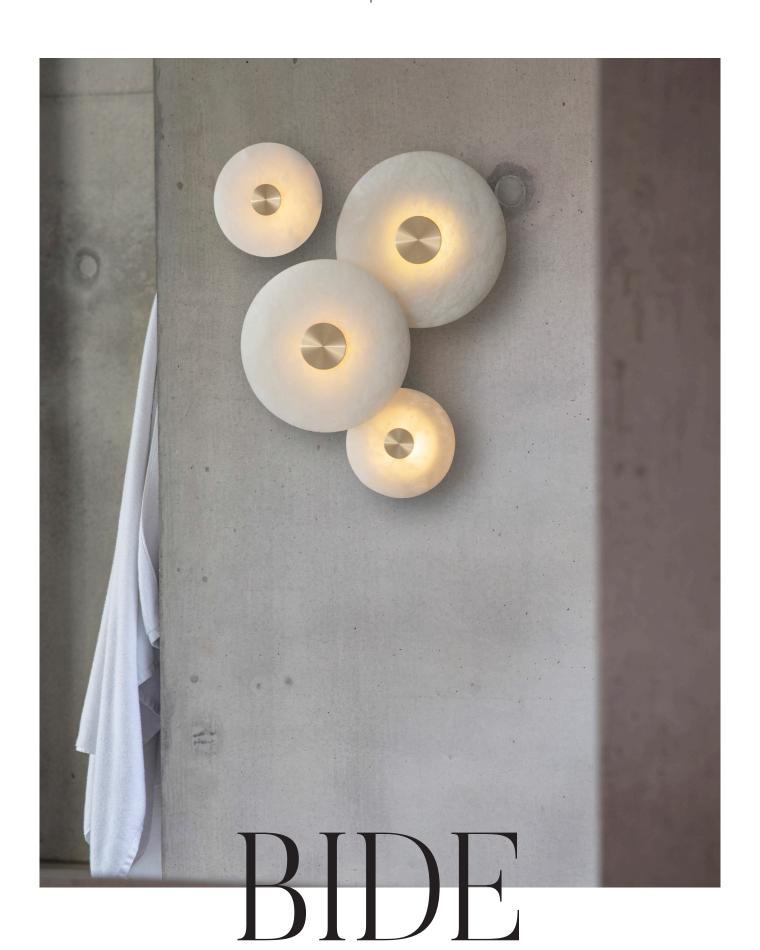

# BIDE WALL LIGHT

Disc-shaped wall light with turned brass bobbin and natural alabaster diffuser to exude a soft, ambient glow. Suitable for wet areas. Available in two sizes, large and small.

#### **DESIGN NOTES**

Lights can be decorative and functional. We want people to be expressive, use their imagination. Bide is designed to be used in multiples, overlapping and intertwining to create beautiful sculptural silhouettes.

SMALL

LARGE

WALL PLATE