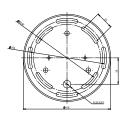

# WALL PLATE

WHITE 116mm wall plate 3.5in/100mm mounting template

SMALL

LARGE

WALL PLATE