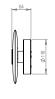

# BIDE WALL LIGHT

Disc-shaped wall light with turned brass bobbin and natural alabaster diffuser to exude a soft, ambient glow. Suitable for wet areas. Available in two sizes, large and small.

SMALL

LARGE

WALL PLATE