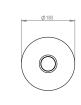

# WALL PLATE

WHITE 116mm wall plate 3.5in/100mm mounting template

SMALL

LARGE

WALL PLATE