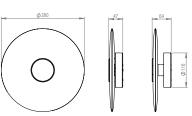

# BIDE WALL LIGHT

Disc-shaped wall light with turned brass bobbin and natural alabaster diffuser to exude a soft, ambient glow. Suitable for wet areas. Available in two sizes, large and small.

SMALL

LARGE

WALL PLATE