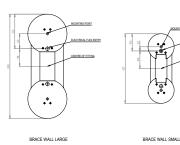

# BRACE WALL LIGHT

Natural veined alabaster shade 'braced' by brushed brass bobbins. Characterised by symmetrical, geometric details. Designed to cast both a warm wash of light across the wall and illuminate into the room. Suitable for wet areas.

#### PRODUCT CODE

BRC0020 - Brace Wall Light Small - Brass BRC0021 - Brace Wall Light Large - Brass BRC0022 - Brace Wall Light Small - Nickel BRC0023 - Brace Wall Light Large - Nickel

## LIGHT SOURCE

40W Integrated 12V LED Inbuilt 120/240V CC LED driver 2700k