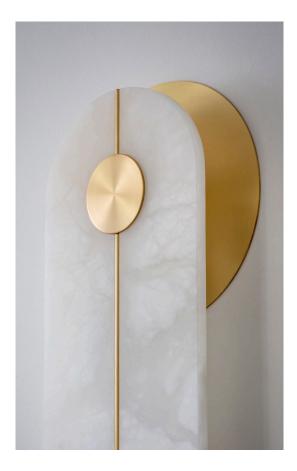

# BRACE WALL LIGHT

Natural veined alabaster shade 'braced' by brushed brass bobbins. Characterised by symmetrical, geometric details. Designed to cast both a warm wash of light across the wall and illuminate into the room. Suitable for wet areas.

# MATERIALS

Brass, Alabaster

# FINISHES

Available in Brushed Brass or Nickel metalwork Metalwork lacquered as standard