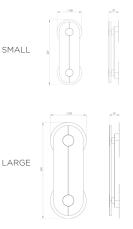

# BRACE WALL LIGHT

Natural veined alabaster shade 'braced' by brushed brass bobbins. Characterised by symmetrical, geometric details. Designed to cast both a warm wash of light across the wall and illuminate into the room. Suitable for wet areas.

#### PRODUCT CODE

BRC0020 - Brace Wall Light Small - Brass BRC0021 - Brace Wall Light Large - Brass BRC0022 - Brace Wall Light Small - Nickel BRC0023 - Brace Wall Light Large - Nickel

#### WEIGHT

Large = 4.6kg net, 6.0kg gross Small = 2.5kg net, 3.5kg gross