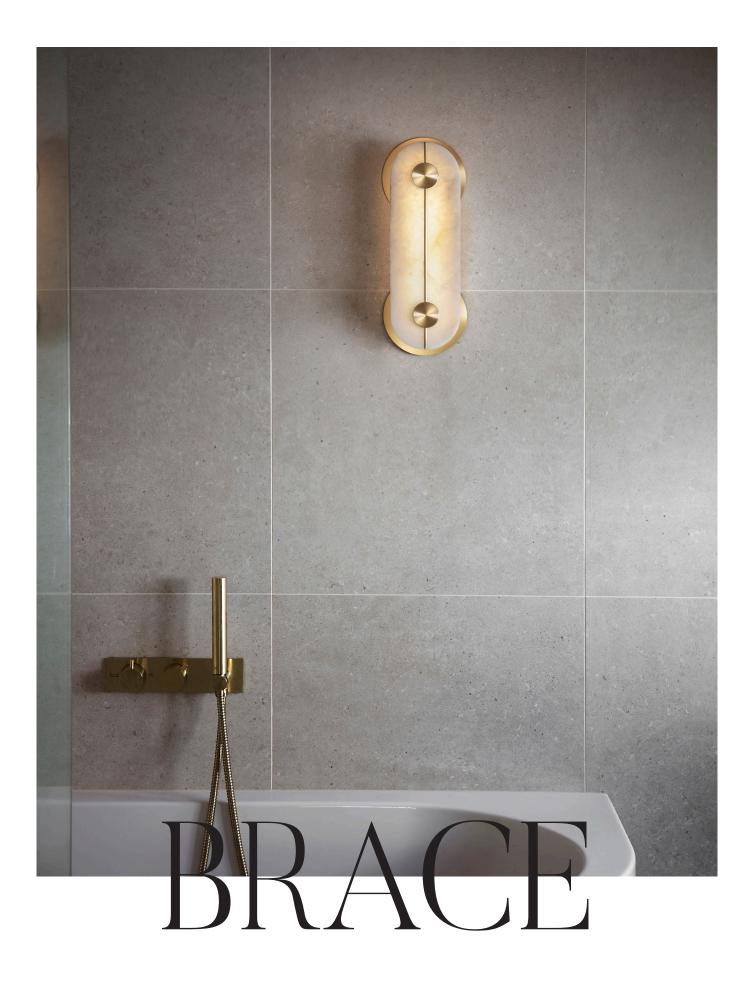

# BRACE WALL LIGHT

Natural veined alabaster shade 'braced' by brushed brass bobbins. Characterised by symmetrical, geometric details. Designed to cast both a warm wash of light across the wall and illuminate into the room. Suitable for wet areas.

#### DESIGN NOTES

In the initial sketches Brace started off as an African shield, which gradually became honed back to this pure 'pill' shape. Each piece of alabaster is different so the diffused light has infinite variety, and the eye finds that so much easier to accept. It's like looking at clouds; nobody wants to stare straight at the sun.