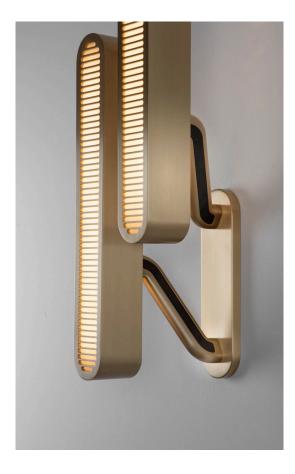

# COLT DOUBLE WALL LIGHT

Twin matching machined brass grills on slender opposing arms. Opal diffusers cast warm light into the room and back onto the elegant curves of the machined brass wall plate.

# WALL PLATE

Brushed Brass Wallplate - 230 H x 60 W Brushed Brass 4in J-box plate available

## DESIGN NOTES

The Bert Frank aesthetic is one of subtle quirks and twists. Asymmetry is one of those. Colt is a really pure, linear design but we didn't want overly symmetrical wall lights. One grill higher than the other solves that problem.