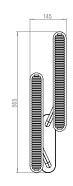

# COLT DOUBLE WALL LIGHT

Twin matching machined brass grills on slender opposing arms. Opal diffusers cast warm light into the room and back onto the elegant curves of the machined brass wall plate.

## DESIGN NOTES

The Bert Frank aesthetic is one of subtle quirks and twists. Asymmetry is one of those. Colt is a really pure, linear design but we didn't want overly symmetrical wall lights. One grill higher than the other solves that problem.