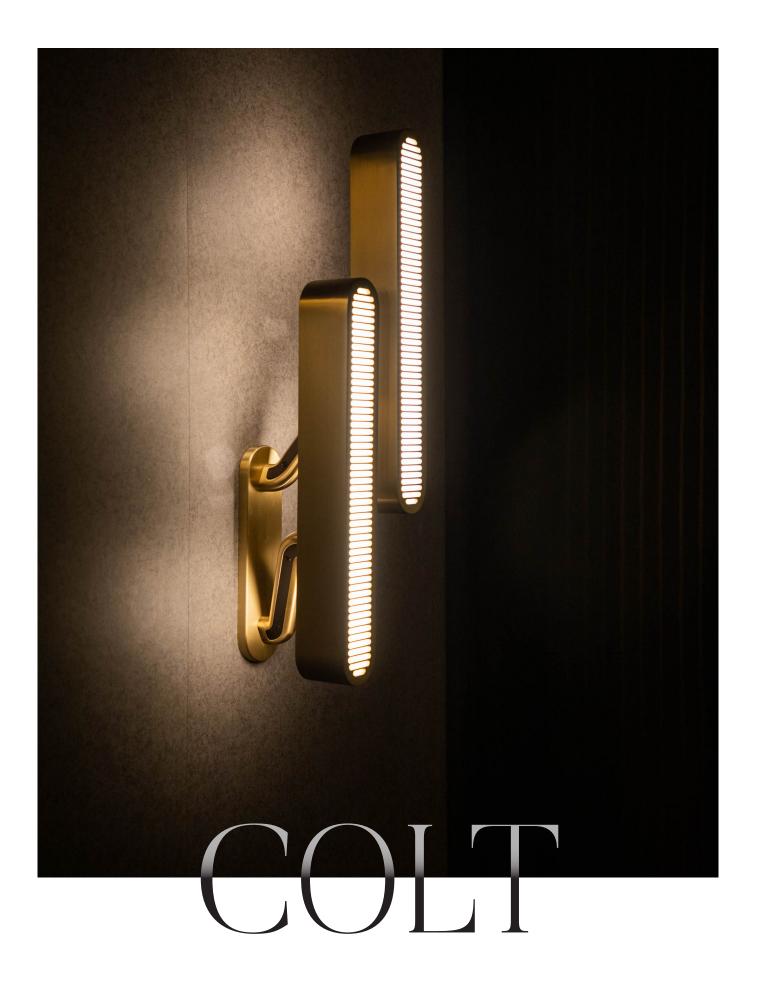

# COLT DOUBLE WALL LIGHT

Twin matching machined brass grills on slender opposing arms. Opal diffusers cast warm light into the room and back onto the elegant curves of the machined brass wall plate.

## DESIGN NOTES

The Bert Frank aesthetic is one of subtle quirks and twists. Asymmetry is one of those. Colt is a really pure, linear design but we didn't want overly symmetrical wall lights. One grill higher than the other solves that problem.