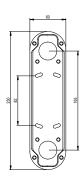

# WALL PLATE

Brushed Brass Wallplate - 230 H x 60 W Brushed Brass 4in J-box plate available