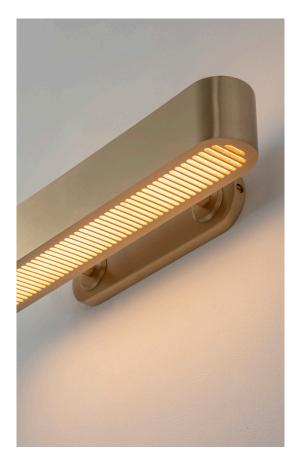

## COLT FLUSH WALL LIGHT

Crafted from heavyweight, machined brass. Sleek slotted grill with opal diffuser casts a warm wash of light onto wall and into room. Angled arm with contrasting bronze inserts.

#### FINISHES

Brushed Brass lacquered as standard Custom finishes available

#### DIMMING

Mains dimmable / TRIAC as standard DALI / 1-10v available - requires external driver

LIGHT SOURCE 1x LED Module - 15.5W 24V 2700K

DRIVER 230V - 1 x 20W LED Integrated driver

110V - 1 x 30W LED External driver WEIGHT