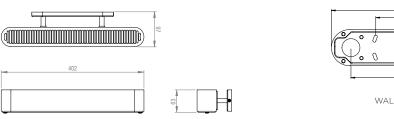

4.2kg net, 5.5kg gross WALL PLATE

Brushed Brass Wallplate - 230 H x 60 W Brushed Brass 4in J-box plate available

WALL PLATE