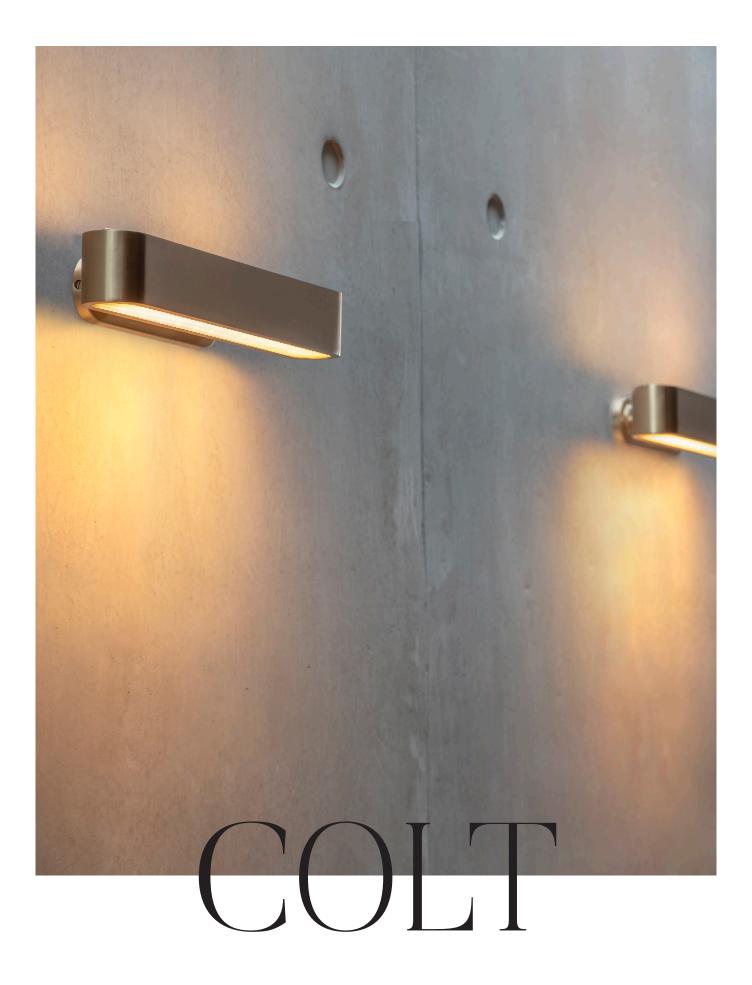

## COLT FLUSH WALL LIGHT

Crafted from heavyweight, machined brass. Sleek slotted grill with opal diffuser casts a warm wash of light onto wall and into room. Angled arm with contrasting bronze inserts.

#### DESIGN NOTES

The Bert Frank aesthetic is one of subtle quirks and twists. Asymmetry is one of those. Colt is a really pure, linear design but we didn't want a symmetrical wall light, so we angled the arm, and made it available in left- or right-hand versions.