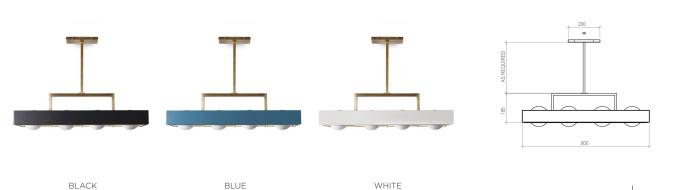

#### PRODUCT CODE

KNL0010 - Kernel Pendant Light - Black KNL0011 - Kernel Pendant Light - Blue KNL0012 - Kernel Pendant Light - White

MATERIALS Brass, Aluminium, Glass

#### FINISHES

Brushed Brass lacquered as standard Powdercoated metalwork Custom finishes available

**DIMMING** Mains dimmable / TRIAC

LIGHT SOURCE 4x 4W LED G9 lamp

120/240V, 2700k WEIGHT

6.5kg net, 7.2kg gross

#### CEILING CANOPY

Brushed brass ceiling canopy (supplied) L 200 x W 76 x H 20 mm J-box plate available

#### SUSPENSION

Custom length brushed brass drop rod supplied Length to be specified upon order