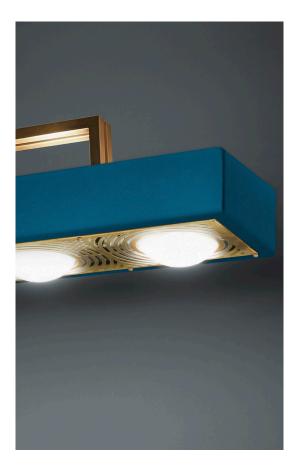

## KERNEL PENDANT LIGHT

Clean, simple lines and repeating shapes. Kernel is composed of intersecting horizontal and vertical lines and geometric forms. Four opal glass spheres framed within a matte lacquered rectangular shade. Laser cut brass diffuser echoes the shape of the encased spheres, fluid and curving. An unexpected twist.

#### DESIGN NOTES

In profile, Kernel is simply a rectangle interrupted by circles. But detailing such as the swirling laser cut diffuser turns simple into special. An unexpected twist that typifies the Bert Frank design philosophy."