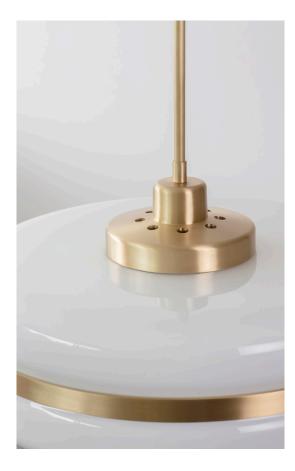

**PRODUCT CODE** MSN0010 - Masina Pendant Light

MATERIALS Brass, Glass

FINISHES Brushed brass lacquered as standard Custom finishes available

**DIMMING** Mains dimmable / TRIAC

IP RATING IP20 rated, suitable for outside wet area zones

LIGHT SOURCE 1x LED E27/26 lamp not supplied 120/240V

**WEIGHT** 8kg net, 9kg gross

**CEILING CANOPY** Brushed brass round ceiling canopy (supplied) H 30 x Ø 116mm 89mm/3.5in mounting positions

SUSPENSION Custom length brass drop supplied Length to be specified upon order