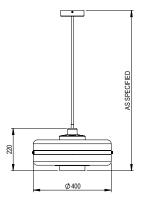

**PRODUCT CODE** MSN0010 - Masina Pendant Light

MATERIALS Brass, Glass

FINISHES Brushed brass lacquered as standard Custom finishes available

**DIMMING** Mains dimmable / TRIAC

IP RATING IP20 rated, suitable for outside wet area zones

LIGHT SOURCE 1x LED E27/26 lamp not supplied 120/240V

**WEIGHT** 8kg net, 9kg gross

**CEILING CANOPY** Brushed brass round ceiling canopy (supplied) H 30 x Ø 116mm 89mm/3.5in mounting positions

SUSPENSION Custom length brass drop supplied Length to be specified upon order