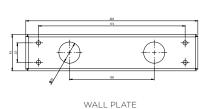

# WALL PLATE

Brushed Brass Wall box -  $205~\mathrm{W}~\mathrm{x}~45~\mathrm{H}$  4in J-box plate available