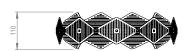

# ROTE WALL LIGHT

Slatted diamond-shaped plates in contrasting black and brass diffuse light from the inner ring creating a subtle wash of light.

# **DESIGN NOTES**

Rote in many ways resembles a crown. It has a regal bearing and lends a room an aristocratic grace.