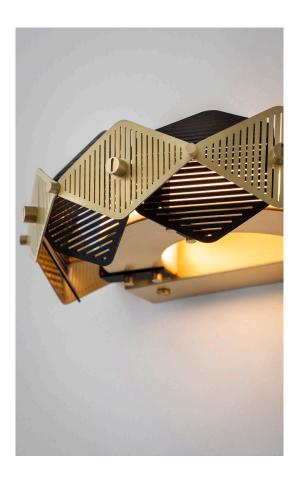

# ROTE WALL LIGHT

Slatted diamond-shaped plates in contrasting black and brass diffuse light from the inner ring creating a subtle wash of light.

#### MATERIALS

Brass, Steel, Polycarbonate

#### **FINISHES**

Brushed Brass lacquered as standard Black powder coat Custom finishes available