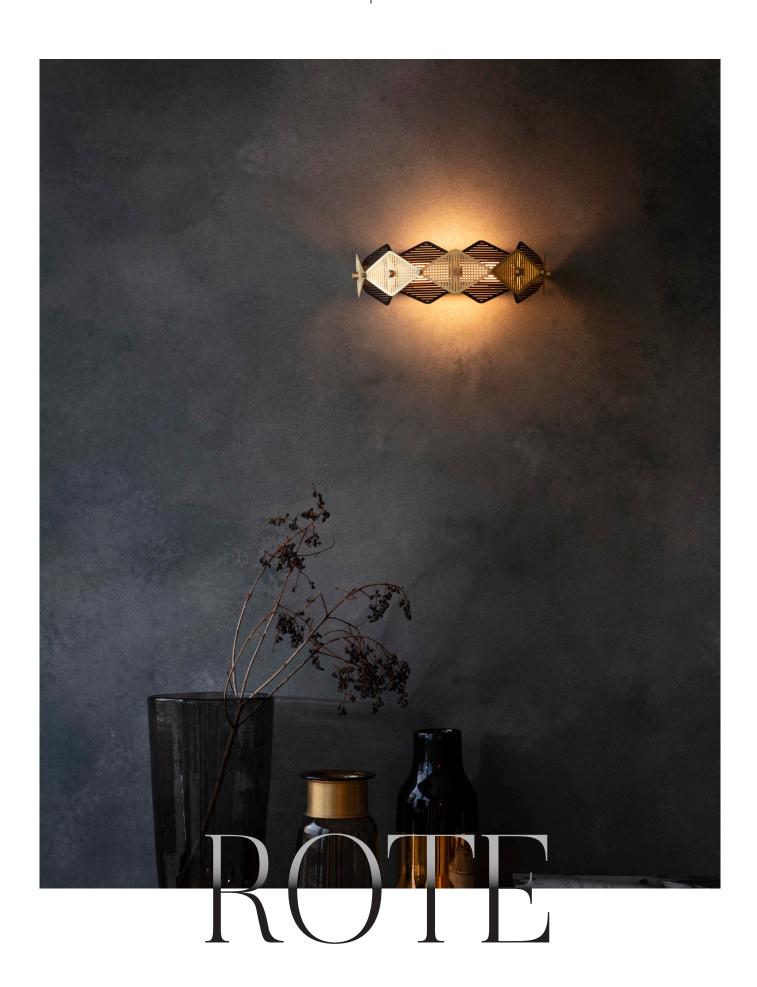

# ROTE WALL LIGHT

Slatted diamond-shaped plates in contrasting black and brass diffuse light from the inner ring creating a subtle wash of light.

# **DESIGN NOTES**

Rote in many ways resembles a crown. It has a regal bearing and lends a room an aristocratic grace.