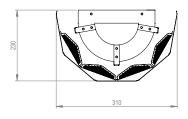

# WALL PLATE

Brushed Brass Wall box -  $205~\mathrm{W}~\mathrm{x}~45~\mathrm{H}$  4in J-box plate available