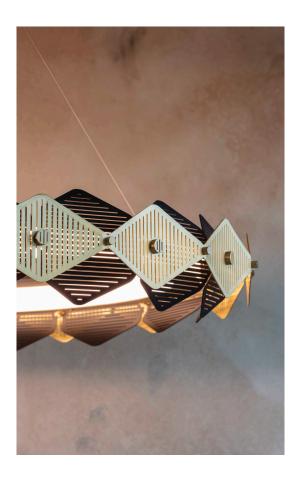

# ROTE PENDANT LIGHT

Geometric shade in contrasting slatted diamond plates of brass and black that diffuse a dual-sided internal light. An optional built-in Bluetooth module enables total dimming control of the integral LED light source from an app on any smart device.

### MATERIALS

Brass, Steel, Polycarbonate

### FINISHES

Brushed Brass lacquered as standard Black powder coat Custom finishes available