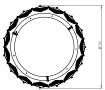

# ROTE PENDANT LIGHT

Geometric shade in contrasting slatted diamond plates of brass and black that diffuse a dual-sided internal light. An optional built-in Bluetooth module enables total dimming control of the integral LED light source from an app on any smart device.

### **DESIGN NOTES**

Part sculpture, part architectural statement, part flying saucer, Rote creates a stir in any room. No other light looks like this, or sheds light in quite the same way. Whichever size you choose becomes the room's centrepiece.