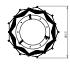

# ROTE PENDANT LIGHT

Geometric shade in contrasting slatted diamond plates of brass and black that diffuse a dual-sided internal light. An optional built-in Bluetooth module enables total dimming control of the integral LED light source from an app on any smart device.

### **DESIGN NOTES**

Part sculpture, part architectural statement, part flying saucer, Rote creates a stir in any room. No other light looks like this, or sheds light in quite the same way. Whichever size you choose becomes the room's centrepiece.