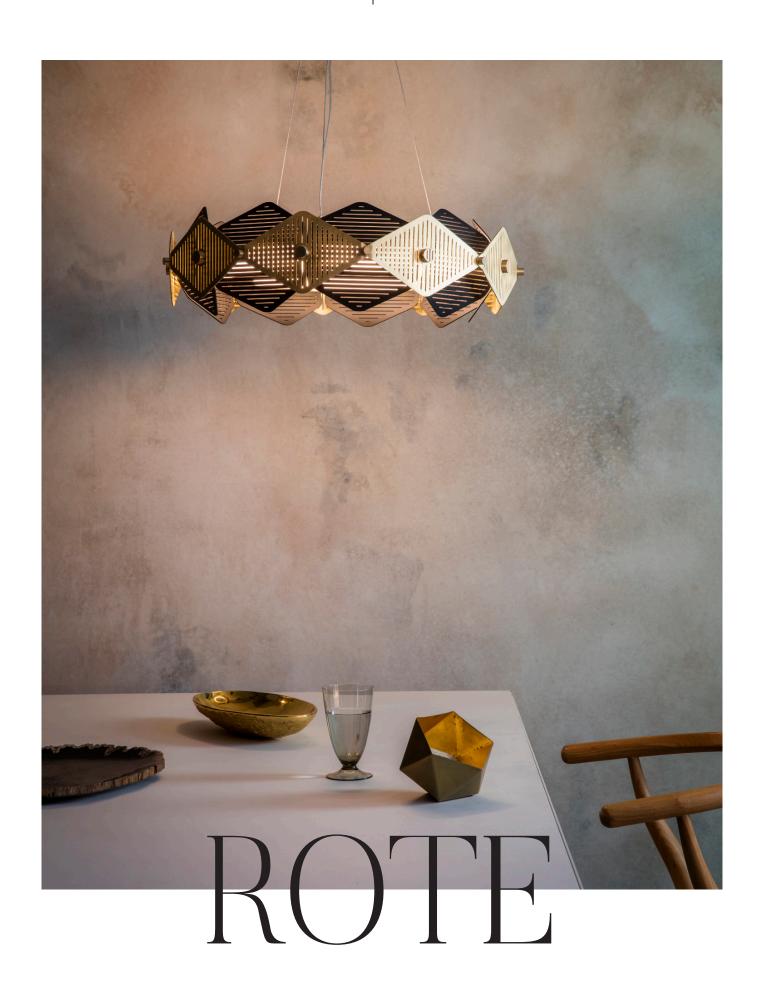

# ROTE PENDANT LIGHT

Geometric shade in contrasting slatted diamond plates of brass and black that diffuse a dual-sided internal light. An optional built-in Bluetooth module enables total dimming control of the integral LED light source from an app on any smart device.

### **DESIGN NOTES**

Part sculpture, part architectural statement, part flying saucer, Rote creates a stir in any room. No other light looks like this, or sheds light in quite the same way. Whichever size you choose becomes the room's centrepiece.