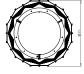

# ROTE PENDANT LIGHT

Geometric shade in contrasting slatted diamond plates of brass and black that diffuse a dual-sided internal light. An optional built-in Bluetooth module enables total dimming control of the integral LED light source from an app on any smart device.

### **DESIGN NOTES**

Part sculpture, part architectural statement, part flying saucer, Rote creates a stir in any room. No other light looks like this, or sheds light in quite the same way. Whichever size you choose becomes the room's centrepiece.