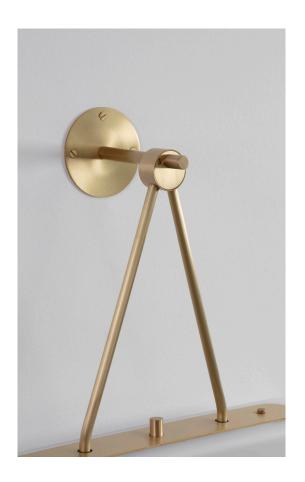

## WALL PLATE

Brushed brass 88mm wall plate as standard Brushed brass 4in J-box plate available

#### **MATERIALS**

Brass, Glass, Marble stone

#### **FINISHES**

Brushed brass lacquered as standard Guatemalan green or Carrara white marble Custom finishes available