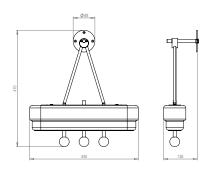

ra or Guatemala marble spheres.



#### PRODUCT CODE

SPT0020 - Spate Wall Light - GREEN SPT0021 - Spate Wall Light - WHITE

#### **MATERIALS**

Brass, Glass, Marble stone

#### **FINISHES**

Brushed brass lacquered as standard Guatemalan green or Carrara white marble Custom finishes available

#### DIMMING

Mains dimmable / TRIAC as standard DALI / Bluetooth dimming available

#### LIGHT SOURCE

Integrated LED - 15.6W 24V 2700K

#### **DRIVER**

External LED driver provided 120V/240V 30W

# WEIGHT

4kg net, 5.2kg gross

## WALL PLATE

Brushed brass 88mm wall plate as standard Brushed brass 4in J-box plate available

## **DESIGN NOTES**

If we owned a private members' club – and we should make it clear we don't - Spate would be very much front of mind. Elegant and modern."









WHITE







GREEN