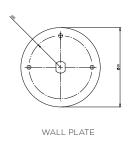

## WALL PLATE

Brushed brass 88mm wall plate as standard Brushed brass 4in J-box plate available