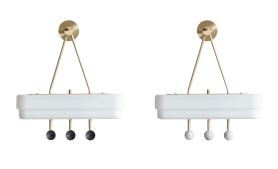

# SPATE WALL LIGHT

A clear nod to Art Deco styling with a soft opal acid-etched stepped glass shade, satin brass metalwork and jewel-like white Carrara or Guatemala marble spheres.

#### PRODUCT CODE

SPT0020 - Spate Wall Light - GREEN SPT0021 - Spate Wall Light - WHITE

#### **MATERIALS**

Brass, Glass, Marble stone

#### **FINISHES**

Brushed brass lacquered as standard Guatemalan green or Carrara white marble Custom finishes available