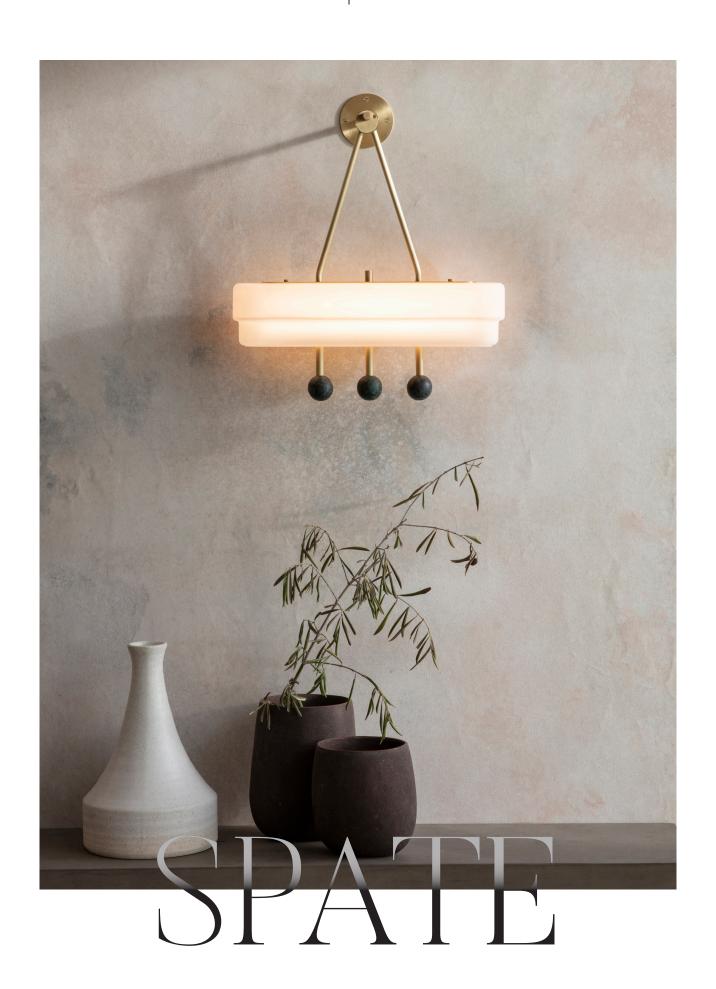

# SPATE WALL LIGHT

A clear nod to Art Deco styling with a soft opal acid-etched stepped glass shade, satin brass metalwork and jewel-like white Carrara or Guatemala marble spheres.

#### PRODUCT CODE

SPT0020 - Spate Wall Light - GREEN SPT0021 - Spate Wall Light - WHITE

#### **MATERIALS**

Brass, Glass, Marble stone

#### **FINISHES**

Brushed brass lacquered as standard Guatemalan green or Carrara white marble Custom finishes available