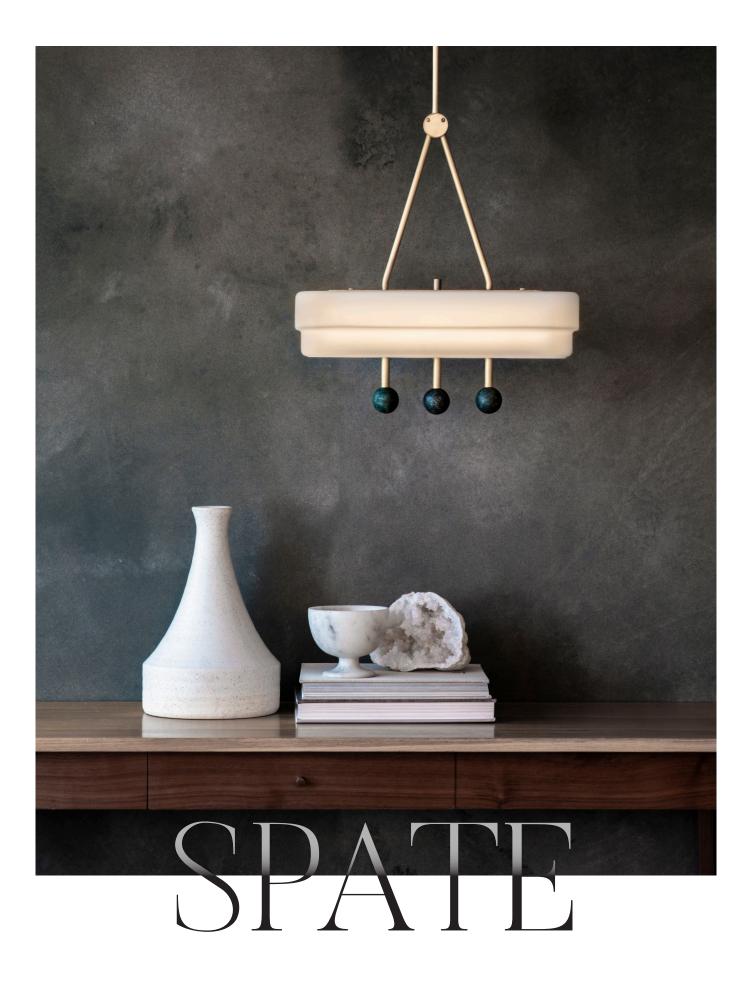

## SPATE PENDANT LIGHT

A clear nod to Art Deco, exploring opposing opaque and solid forms. A sculptural, stepped glass shade, acid-etched to cast a soft, diffused light is juxtaposed by white Carrara or Guatemala marble spheres.

#### PRODUCT CODE

SPT0010 - Spate Pendant Light - GREEN SPT0011 - Spate Pendant Light - WHITE

MATERIALS Brass, Glass, Marble stone

#### FINISHES

Brushed brass lacquered as standard Guatemalan green or Carrara white marble Custom finishes available

#### DESIGN NOTES

Warming, comforting, inviting and opulent, in a good way — everything you want in a statement pendant.

WHITE

GREEN