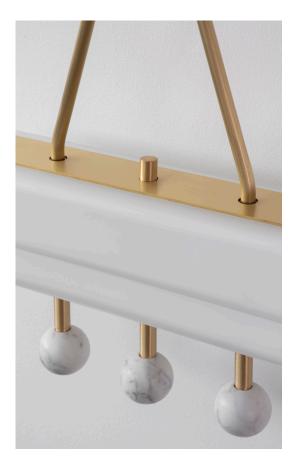

#### PRODUCT CODE

SPT0010 - Spate Pendant Light - GREEN SPT0011 - Spate Pendant Light - WHITE

MATERIALS Brass, Glass, Marble stone

#### FINISHES

Brushed brass lacquered as standard Guatemalan green or Carrara white marble Custom finishes available

#### SUSPENSION

Custom length brass drop rod supplied Length to be specified upon order