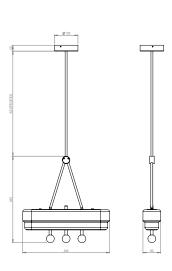

#### WEIGHT 4.6kg net, 5.8kg gross

4.0Kg Het, 5.0Kg gros

**CEILING CANOPY** Brushed brass round ceiling canopy (supplied) H 30 x Ø 116mm 89mm/3.5in mounting positions

#### SUSPENSION

Custom length brass drop rod supplied Length to be specified upon order