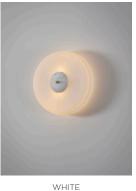

# TRAVE WALL LIGHT

Flush-fitting opal glass shade with central dome of polished marble - white Carrara or green Guatemala - held in place by a brass finial. A striking light that adds warmth and ambience to any room.

#### PRODUCT CODE

TRV0020 - Trave Wall Light - GREEN TRV0021 - Trave Wall Light - WHITE