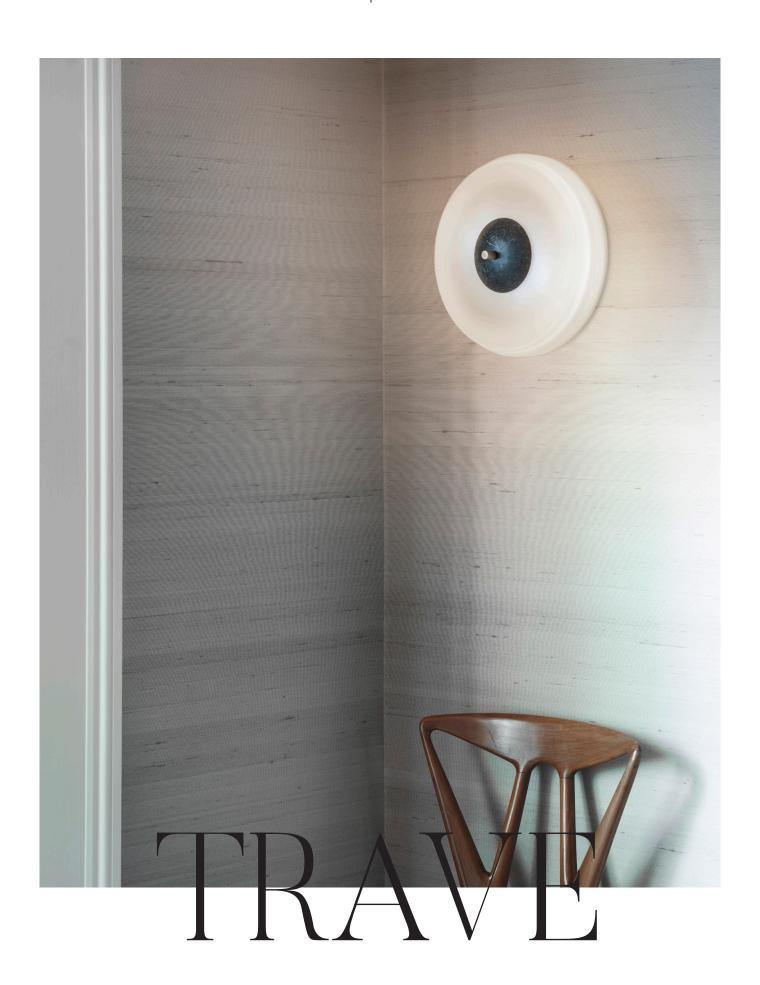

# TRAVE WALL LIGHT

Flush-fitting opal glass shade with central dome of polished marble - white Carrara or green Guatemala - held in place by a brass finial. A striking light that adds warmth and ambience to any room.

#### PRODUCT CODE

TRV0020 - Trave Wall Light - GREEN TRV0021 - Trave Wall Light - WHITE

#### **FINISHES**

Brushed brass lacquered as standard Guatemalan green or Carrara white marble Custom finishes available