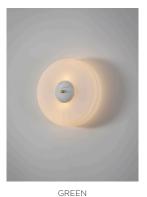

# TRAVE WALL LIGHT

Flush-fitting opal glass shade with central dome of polished marble - white Carrara or green Guatemala - held in place by a brass finial. A striking light that adds warmth and ambience to any room.

#### PRODUCT CODE

TRV0020 - Trave Wall Light - GREEN TRV0021 - Trave Wall Light - WHITE

#### **FINISHES**

Brushed brass lacquered as standard Guatemalan green or Carrara white marble Custom finishes available