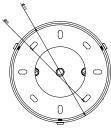

al glass shade with central dome of polished marble - white Carrara or green Guatemala - held in place by a brass finial. A striking light that adds warmth and ambience to any room.



#### PRODUCT CODE

TRV0020 - Trave Wall Light - GREEN TRV0021 - Trave Wall Light - WHITE

#### **MATERIALS**

Brass, Glass, Stone

#### **FINISHES**

Brushed brass lacquered as standard Guatemalan green or Carrara white marble Custom finishes available

#### DIMMING

Mains dimmable / TRIAC

### LIGHT SOURCE

2x 4W LED G9 lamps supplied 120/240V, 2700k

## WEIGHT

4kg net, 5kg gross

# WALL PLATE

Brushed brass wall canopy Ø 120mm as standard

# **DESIGN NOTES**

Bert Frank glass shades are made exclusively for us to our exact specification. We're sticklers for quality, but so are the glassmakers.













WALL PLATE