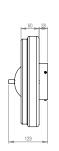

# TRAVE WALL LIGHT

Flush-fitting opal glass shade with central dome of polished marble - white Carrara or green Guatemala - held in place by a brass finial. A striking light that adds warmth and ambience to any room.

## WEIGHT

4kg net, 5kg gross