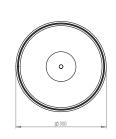

g opal glass shade with central dome of polished marble - white Carrara or green Guatemala - held in place by a brass finial. A striking light that adds warmth and ambience to any room.



#### PRODUCT CODE

TRV0020 - Trave Wall Light - GREEN TRV0021 - Trave Wall Light - WHITE

#### **MATERIALS**

Brass, Glass, Stone

#### **FINISHES**

Brushed brass lacquered as standard Guatemalan green or Carrara white marble Custom finishes available

#### DIMMING

Mains dimmable / TRIAC

### LIGHT SOURCE

2x 4W LED G9 lamps supplied 120/240V, 2700k

## WEIGHT

4kg net, 5kg gross

# WALL PLATE

Brushed brass wall canopy Ø 120mm as standard

# **DESIGN NOTES**

Bert Frank glass shades are made exclusively for us to our exact specification. We're sticklers for quality, but so are the glassmakers.













WALL PLATE