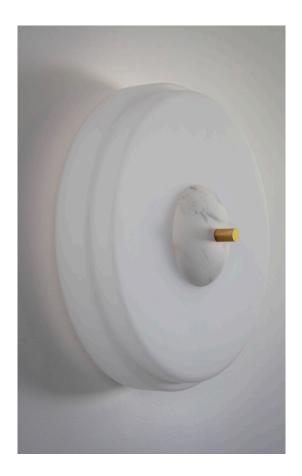

# TRAVE WALL LIGHT

Flush-fitting opal glass shade with central dome of polished marble - white Carrara or green Guatemala - held in place by a brass finial. A striking light that adds warmth and ambience to any room.

#### **MATERIALS**

Brass, Glass, Stone

#### **FINISHES**

Brushed brass lacquered as standard Guatemalan green or Carrara white marble Custom finishes available