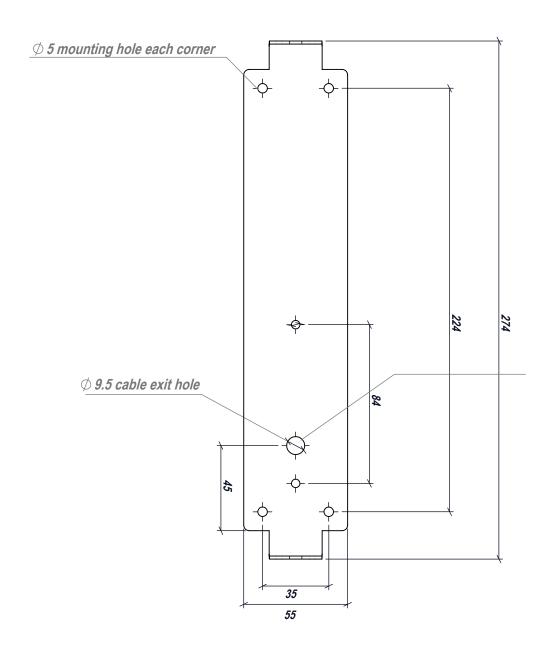

## **Specifications**

| PRODUCT CODE: | DP7218/27 | IP RATING:        | IP44                                                     |
|---------------|-----------|-------------------|----------------------------------------------------------|
| BULB CAP:     | N/A       | MATERIAL(S):      | BRASS, GLASS                                             |
| MAX WATTAGE:  | 2.5W      | AVAILABLE FINISH: | POLISHED/WEATHERED/CHROME<br>PLATED BRASS, FROSTED GLASS |
| VOLTAGE:      | 12V (DC)  |                   |                                                          |
| BULB TYPE:    | LED TUBE  |                   |                                                          |