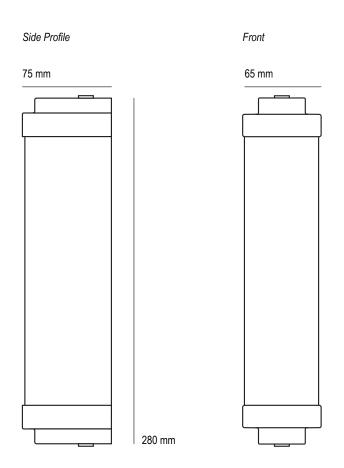

## **Specifications**

| PRODUCT CODE: | DP7218/27 | IP RATING:        | IP44                                                     |
|---------------|-----------|-------------------|----------------------------------------------------------|
| BULB CAP:     | N/A       | MATERIAL(S):      | BRASS, GLASS                                             |
| MAX WATTAGE:  | 2.5W      | AVAILABLE FINISH: | POLISHED/WEATHERED/CHROME<br>PLATED BRASS, FROSTED GLASS |
| VOLTAGE:      | 12V (DC)  |                   |                                                          |
| BULB TYPE:    | LED TUBE  |                   |                                                          |