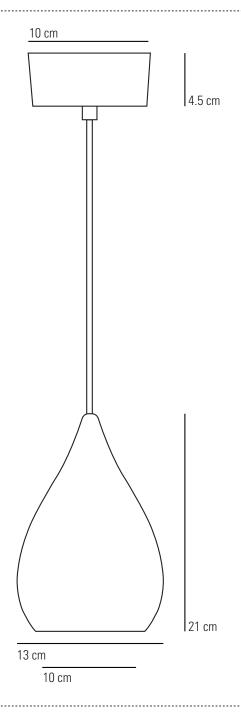

## Specifications

| PRODUCT CODE: | FP433     | MATERIAL:         | BONE CHINA             |
|---------------|-----------|-------------------|------------------------|
| BULB CAP:     | E27       | AVAILABLE FINISH: | NATURAL BONE CHINA:    |
| MAX WATTAGE:  | 40W       |                   | MATT OR GLOSS          |
| VOLTAGE:      | 230V (AC) | CABLE LENGTH:     | 150 CM                 |
| BULB TYPE:    | GLS       | CABLE COLOUR:     | SAND & TAUPE COTTON BR |
| IP RATING:    | IP20      |                   |                        |
|               |           |                   |                        |