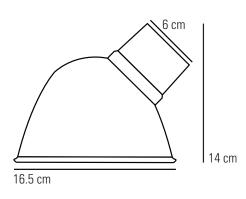

23 cm

## Specifications

| PRODUCT CODE: | FW170     |
|---------------|-----------|
| BULB CAP:     | E27       |
| MAX WATTAGE:  | 40W       |
| VOLTAGE:      | 230V (AC) |
| BULB TYPE:    | GLS       |
| IP RATING:    | IP20      |

| MATERIAL:         | STEEL, ALUMINIUM                                                                  |
|-------------------|-----------------------------------------------------------------------------------|
| AVAILABLE FINISH: | POLISHED CHROME/BLACK/<br>CREAM/WHITE PAINTED<br>SHADE, BRUSHED ALUMINIUM<br>BASE |
|                   |                                                                                   |