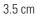

23 cm

## Specifications

| PRODUCT CODE: | FW170     |
|---------------|-----------|
| BULB CAP:     | E27       |
| MAX WATTAGE:  | 40W       |
| VOLTAGE:      | 230V (AC) |
| BULB TYPE:    | GLS       |
| IP RATING:    | IP20      |

| MATERIAL:         | STEEL, ALUMINIUM                                                                  |
|-------------------|-----------------------------------------------------------------------------------|
| AVAILABLE FINISH: | POLISHED CHROME/BLACK/<br>CREAM/WHITE PAINTED<br>SHADE, BRUSHED ALUMINIUM<br>BASE |
|                   |                                                                                   |