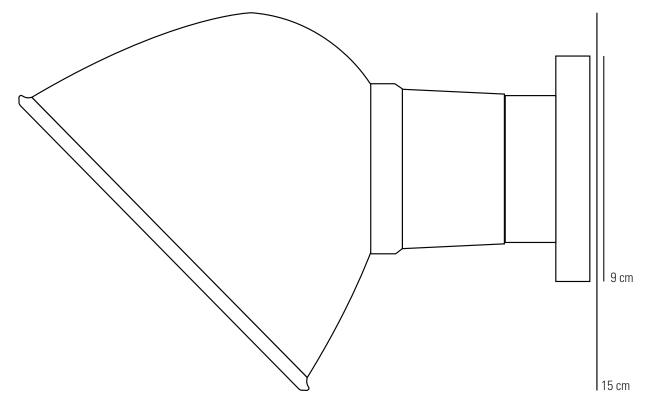

23 cm

## Specifications

| PRODUCT CODE: | FW170     |
|---------------|-----------|
| BULB CAP:     | E27       |
| MAX WATTAGE:  | 40W       |
| VOLTAGE:      | 230V (AC) |
| BULB TYPE:    | GLS       |
| IP RATING:    | IP20      |

| MATERIAL:         | STEEL, ALUMINIUM                                                                  |
|-------------------|-----------------------------------------------------------------------------------|
| AVAILABLE FINISH: | POLISHED CHROME/BLACK/<br>CREAM/WHITE PAINTED<br>SHADE, BRUSHED ALUMINIUM<br>BASE |
|                   |                                                                                   |