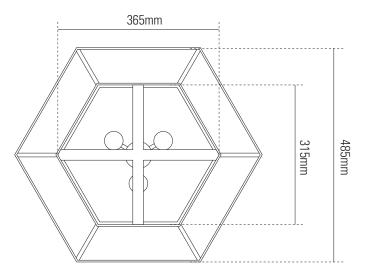

## Specifications

| CT CODE: | DP7651/XL | MATERIAL(S):      | BRASS, GLASS     |
|----------|-----------|-------------------|------------------|
| B CAP:   | E27 x 3   | AVAILABLE FINISH: | WEATHERED BRASS  |
| WATTAGE: | 60W x 3   |                   | WITH CLEAR GLASS |
| E:       | 230V (AC) | CABLE COLOUR:     | BLACK SILICONE   |
| .B TYPE: | GLS       | CABLE LENGTH:     | 180CM            |
| RATING:  | IP20      | CHAIN LENGTH:     | 150CM            |