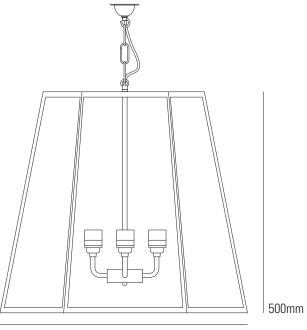

560mm

## Specifications

| CT CODE: | DP7651/XL | MATERIAL(S):      | BRASS, GLASS     |
|----------|-----------|-------------------|------------------|
| B CAP:   | E27 x 3   | AVAILABLE FINISH: | WEATHERED BRASS  |
| WATTAGE: | 60W x 3   |                   | WITH CLEAR GLASS |
| E:       | 230V (AC) | CABLE COLOUR:     | BLACK SILICONE   |
| .B TYPE: | GLS       | CABLE LENGTH:     | 180CM            |
| RATING:  | IP20      | CHAIN LENGTH:     | 150CM            |