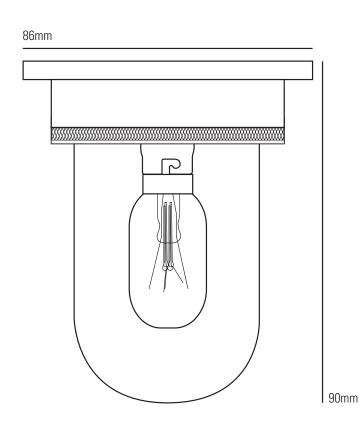

## 7202/M Miniature Ship's Companionway

## Specifications

| PRODUCT CODE: | DP7202/M    | IP RATING:        | IP54                                                                 |
|---------------|-------------|-------------------|----------------------------------------------------------------------|
| BULB CAP:     | BA15D (SBC) | MATERIAL(S):      | BRASS, GLASS                                                         |
| MAX WATTAGE:  | 15W         | AVAILABLE FINISH: | POLISHED/WEATHERED/CHROME<br>PLATED BRASS, CLEAR OR<br>FROSTED GLASS |
| VOLTAGE:      | 230V (AC)   |                   |                                                                      |
| BULB TYPE:    | GLS         |                   |                                                                      |