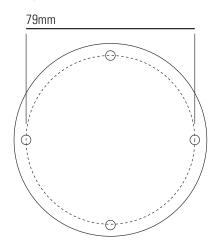

## 7202/M Miniature Ship's Companionway

## Specifications

| PRODUCT CODE: | DP7202/M    | IP RATING:        | IP54                                                                 |
|---------------|-------------|-------------------|----------------------------------------------------------------------|
| BULB CAP:     | BA15D (SBC) | MATERIAL(S):      | BRASS, GLASS                                                         |
| MAX WATTAGE:  | 15W         | AVAILABLE FINISH: | POLISHED/WEATHERED/CHROME<br>PLATED BRASS, CLEAR OR<br>FROSTED GLASS |
| VOLTAGE:      | 230V (AC)   |                   |                                                                      |
| BULB TYPE:    | GLS         |                   |                                                                      |