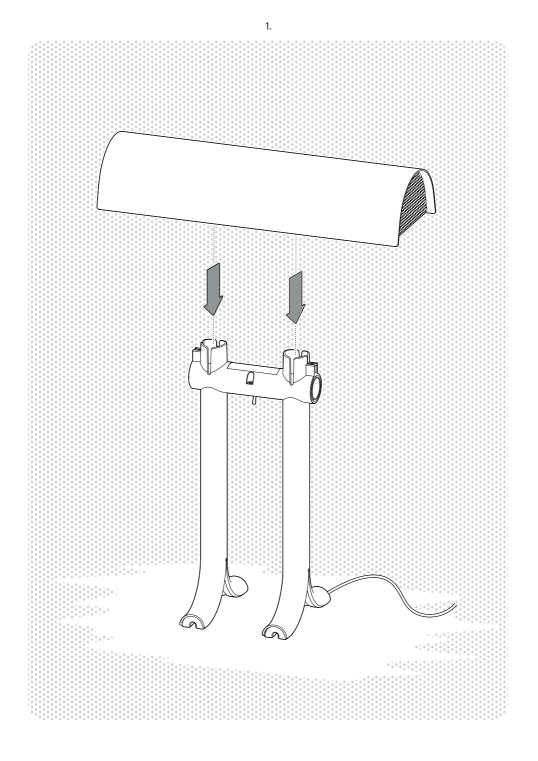

### ATTENTION

Ensure that the power supply to the circuit has clearly been turned OFF before installing the product. In some countries, electrical installation must be carried out by authorised electricians/ contractors; please check with your local authority for guidance.

The product must not be modified in any way. HAY accepts no responsibility for any products that have been modified or tampered with. If the external flexible cable or cord of this luminaire is damaged, it should be exclusively replaced by a qualified electrician in order to avoid an electrical hazard. This lamp is designed for indoor use only.