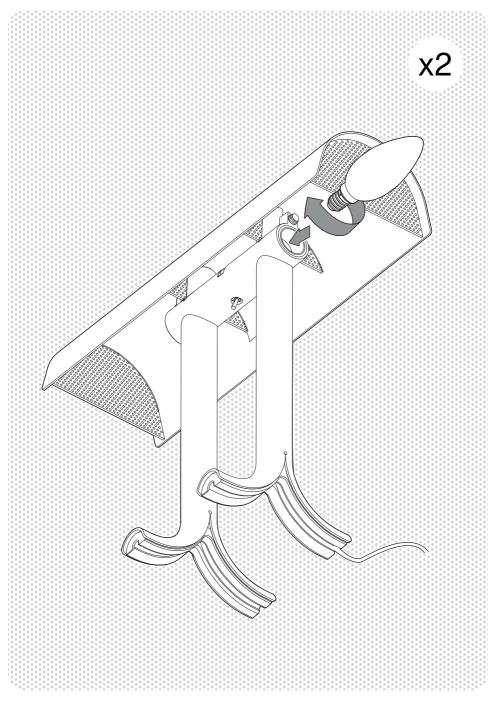

### ATTENTION

Ensure that the power supply to the circuit has clearly been turned OFF before installing the product. In some countries, electrical installation must be carried out by authorised electricians/ contractors; please check with your local authority for guidance.

The product must not be modified in any way. HAY accepts no responsibility for any products that have been modified or tampered with. If the external flexible cable or cord of this luminaire is damaged, it should be exclusively replaced by a qualified electrician in order to avoid an electrical hazard. This lamp is designed for indoor use only.