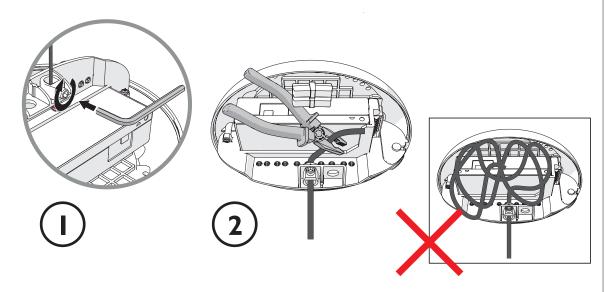

EASE HANDLETHIS PRODUCT WITH CARE. NEVER PLACE THE LAMP ON THE GROUND. THIS MAY DAMAGE THE PRODUCT.

请小心使用本产品. 切勿将灯放在地面上. 这可能会损坏产品.











THE LIGHT SOURCE CONTAINED IN THIS LUMINAIRE SHALL ONLY BE REPLACED BY THE MANUFACTURER OR HIS SERVICE AGENT OR A SIMILAR QUALIFIED PERSON. 此灯具中包含的光源只能由制造商或其服务代理商或类似的合格人员替换。

THE INSULATION BETWEEN THE LOW VOLTAGE POWER SUPPLY AND THE CONTROL CONDUCTOR IS BASIC INSULATION. LV电源与控制导体之间的绝缘类别为基本绝缘。



## m o o o i

FLOCK OF LIGHT 31

## moooi

FLOCK OF LIGHT 31



### moooi

FLOCK OF LIGHT 31

7





8



# MOOOİ FLOCK OF LIGHT 31

9

DIMENSIONS MENTIONED BELOW ARE APPROXIMATE, BECAUSE EVERY FLOCK OF LIGHT 31 IS A LITTLE DIFFERENT, YOU SHOULD TEST THE DISTANCES REQUIRED FOR YOUR FIXTURE.

下面提到的尺寸是近似的,因为每个 FLOCK OF LIGHT 31 都有些不同,您应该测试您的灯具所需的距离。



10



### $m \circ o \circ i$

FLOCK OF LIGHT 31



#### MOOOi FLOCK OF LIGHT 31





#### Thank you! 谢谢!