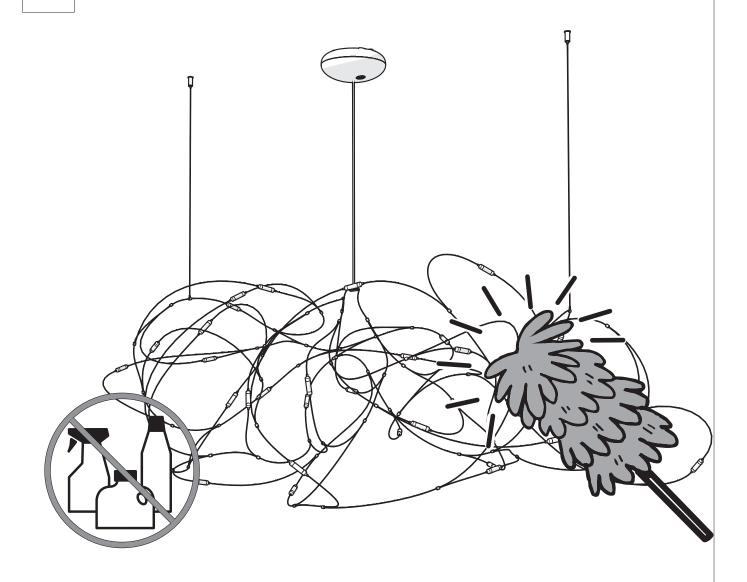

DAMAGE THE PRODUCT.

请小心使用本产品. 切勿将灯放在地面上. 这可能会损坏产品.











THE LIGHT SOURCE CONTAINED IN THIS LUMINAIRE SHALL ONLY BE REPLACED BY THE MANUFACTURER OR HIS SERVICE AGENT OR A SIMILAR QUALIFIED PERSON. 此灯具中包含的光源只能由制造商或其服务代理商或类似的合格人员替换。

THE INSULATION BETWEEN THE LOW VOLTAGE POWER SUPPLY AND THE CONTROL CONDUCTOR IS BASIC INSULATION. LV电源与控制导体之间的绝缘类别为基本绝缘。



## m o o o i

FLOCK OF LIGHT 31

## moooi

FLOCK OF LIGHT 31



### moooi

FLOCK OF LIGHT 31

7





8



# MOOOİ FLOCK OF LIGHT 31

9

DIMENSIONS MENTIONED BELOW ARE APPROXIMATE, BECAUSE EVERY FLOCK OF LIGHT 31 IS A LITTLE DIFFERENT, YOU SHOULD TEST THE DISTANCES REQUIRED FOR YOUR FIXTURE.

下面提到的尺寸是近似的,因为每个 FLOCK OF LIGHT 31 都有些不同,您应该测试您的灯具所需的距离。



10



### $m \circ o \circ i$

FLOCK OF LIGHT 31



#### MOOOi FLOCK OF LIGHT 31





#### Thank you! 谢谢!