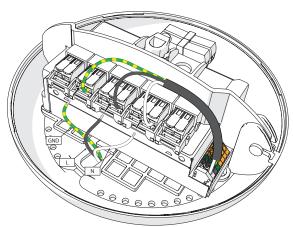

THE INSULATION BETWEEN THE LOW VOLTAGE POWER SUPPLY AND THE CONTROL CONDUCTOR IS BASIC INSULATION. LV电源与控制导体之间的绝缘类别为基本绝缘。