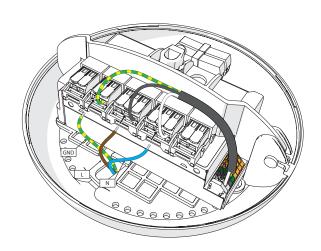

THE INSULATION BETWEEN THE LOW VOLTAGE POWER SUPPLY AND THE CONTROL CONDUCTOR IS BASIC INSULATION. LV电源与控制导体之间的绝缘类别为基本绝缘。