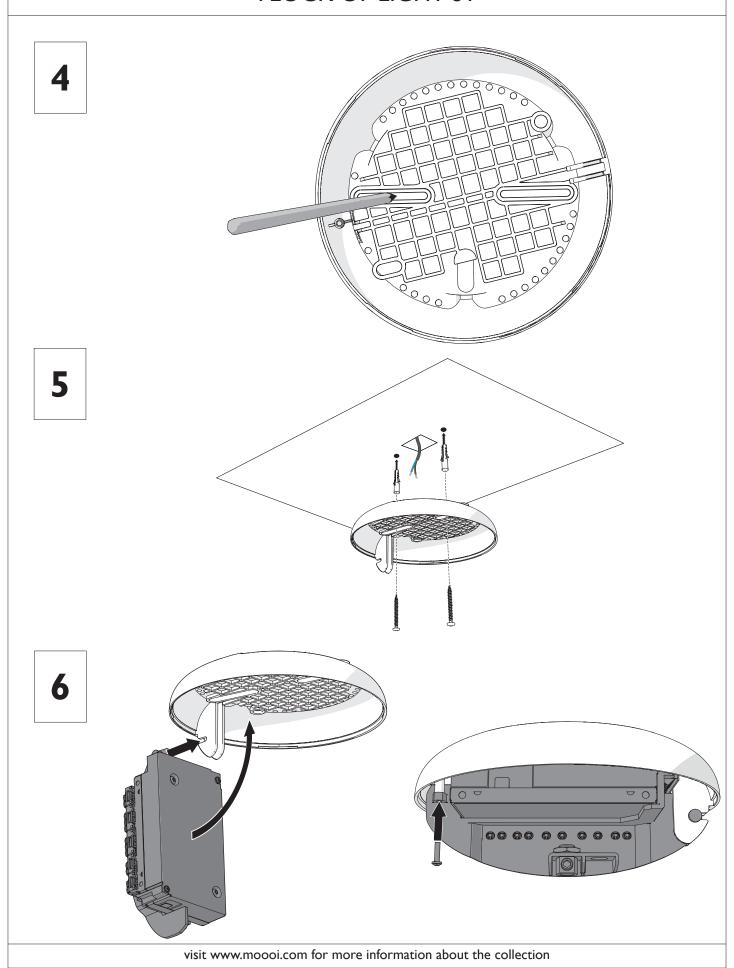

THE INSULATION BETWEEN THE LOW VOLTAGE POWER SUPPLY AND THE CONTROL CONDUCTOR IS BASIC INSULATION. LV电源与控制导体之间的绝缘类别为基本绝缘。