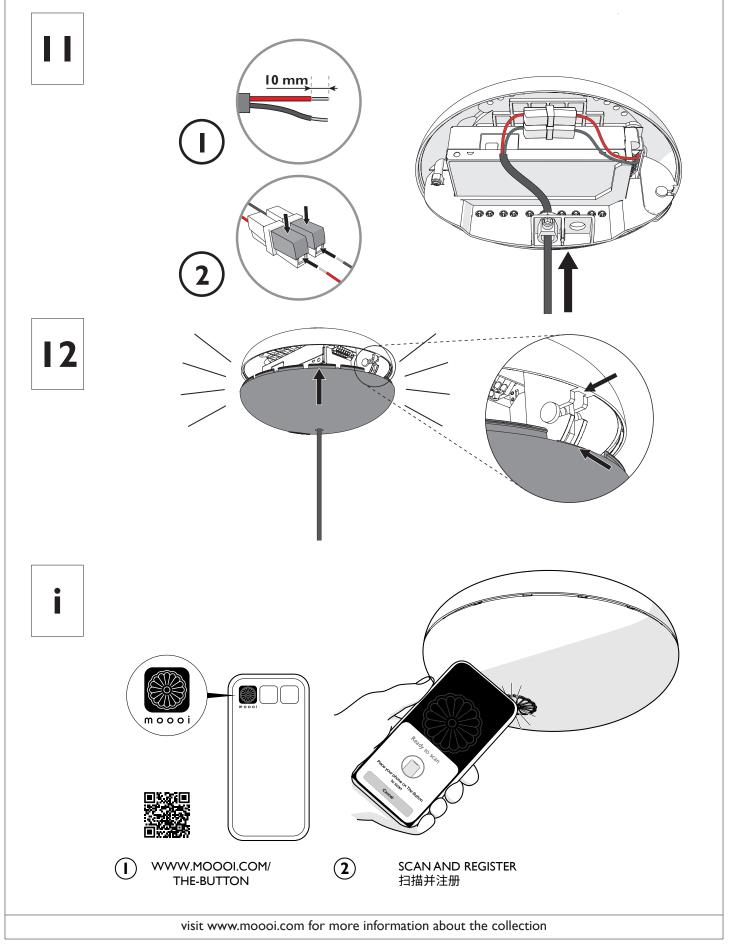

THE LAMP ON THE GROUND. THIS MAY DAMAGE THE PRODUCT.

请小心使用本产品. 切勿将灯放在地面上. 这可能会损坏产品.











THE LIGHT SOURCE CONTAINED IN THIS LUMINAIRE SHALL ONLY BE REPLACED BY THE MANUFACTURER OR HIS SERVICE AGENT OR A SIMILAR QUALIFIED PERSON. 此灯具中包含的光源只能由制造商或其服务代理商或类似的合格人员替换。

THE INSULATION BETWEEN THE LOW VOLTAGE POWER SUPPLY AND THE CONTROL CONDUCTOR IS BASIC INSULATION. LV电源与控制导体之间的绝缘类别为基本绝缘。



## m o o o i

FLOCK OF LIGHT 31

## moooi

FLOCK OF LIGHT 31



### moooi

FLOCK OF LIGHT 31

7





8



# MOOOİ FLOCK OF LIGHT 31

9

DIMENSIONS MENTIONED BELOW ARE APPROXIMATE, BECAUSE EVERY FLOCK OF LIGHT 31 IS A LITTLE DIFFERENT, YOU SHOULD TEST THE DISTANCES REQUIRED FOR YOUR FIXTURE.

下面提到的尺寸是近似的,因为每个 FLOCK OF LIGHT 31 都有些不同,您应该测试您的灯具所需的距离。



10



### $m \circ o \circ i$

FLOCK OF LIGHT 31



#### MOOOi FLOCK OF LIGHT 31





#### Thank you! 谢谢!