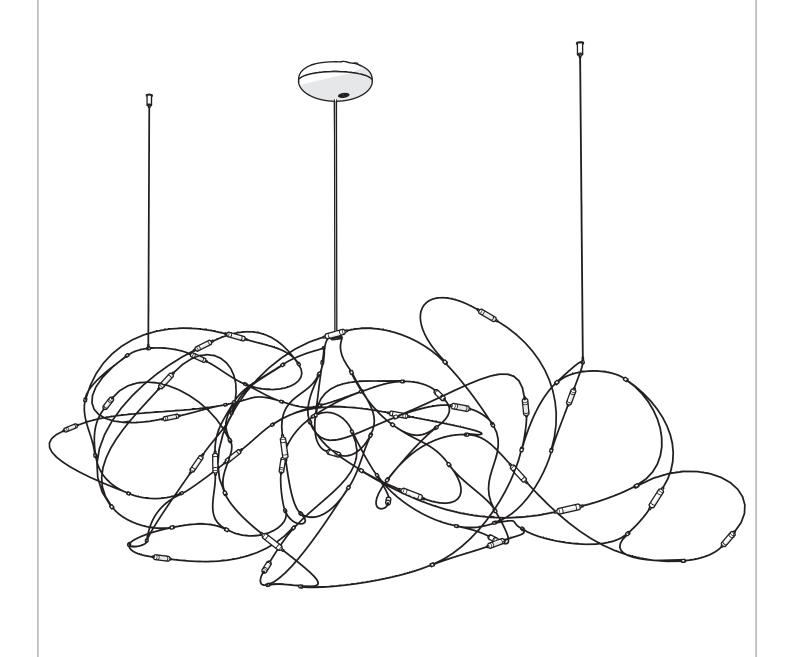

# MOOOİ FLOCK OF LIGHT 31

9

DIMENSIONS MENTIONED BELOW ARE APPROXIMATE, BECAUSE EVERY FLOCK OF LIGHT 31 IS A LITTLE DIFFERENT, YOU SHOULD TEST THE DISTANCES REQUIRED FOR YOUR FIXTURE.

下面提到的尺寸是近似的,因为每个 FLOCK OF LIGHT 31 都有些不同,您应该测试您的灯具所需的距离。