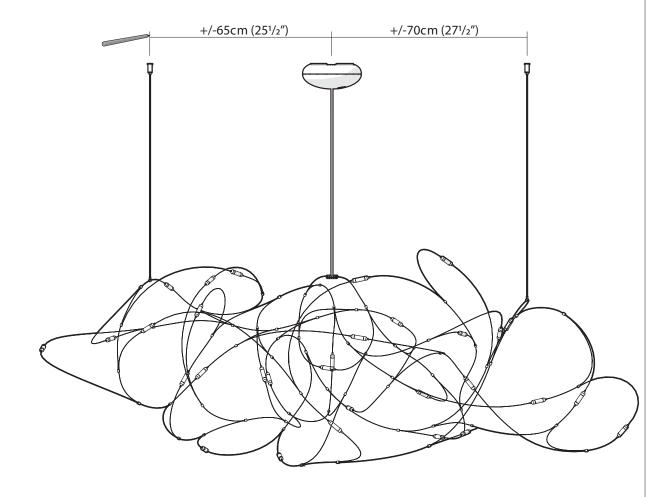

# MOOOİ FLOCK OF LIGHT 31

9

DIMENSIONS MENTIONED BELOW ARE APPROXIMATE, BECAUSE EVERY FLOCK OF LIGHT 31 IS A LITTLE DIFFERENT, YOU SHOULD TEST THE DISTANCES REQUIRED FOR YOUR FIXTURE.

下面提到的尺寸是近似的,因为每个 FLOCK OF LIGHT 31 都有些不同,您应该测试您的灯具所需的距离。