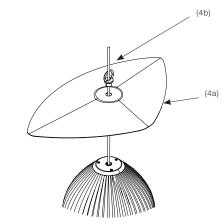

#### 3.

Re-assemble the lamp by following step 1 in reverse.

Assemble the top part by placing the hat (4a) on top of the shade and attach with the screw (4b). Make sure it's properly tightened.