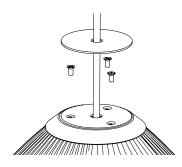

#### 1.

Access the socket by removing the rubber disc (1a). Unscrew the 3 screws to access the socket (1b).