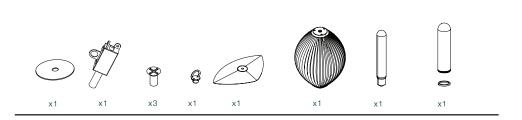

lace bulb if necessary, then turn it on. If the lamp still does not light, please contact customer service at the local dealer. If the external flexible cable or cord of this lamp is damaged, it must be replaced by a qualified electrician in order to avoid a hazard.

#### TECHNICAL INFORMATION

Light sources: E27, 810 Lumen (6-10W LED). Turn power off when changing light bulb. Isolation class III. The lamp is approved for oudoor use and in damp/wet rooms (IP65)

٢

For enquiries contact GUBI A/S - CVR: 17940384 Klubiensvej 7-9. 2150 Nordhavn. Copenhagen, Denmark T +45 69 15 60 60 – order@gubi.com GUBI.COM

# GUBI

### ASSEMBLY INSTRUCTIONS for SATELLITE PENDANT OUTDOOR



186-20-030-01 Assembly Instructions Satellite Pendant, Outdoor EU

## GUBI

#### ASSEMBLY INSTRUCTIONS

#### CONTENTS



#### 1.

Access the socket by removing the rubber disc (1a). Unscrew the 3 screws to access the socket (1b).



#### 2.

Insert lightbulb (3a), silicone stopper (3b) and transparent plastic cover (3c). Make sure that all 3 parts are installed properly.



#### 3.

Re-assemble the lamp by following step 1 in reverse.



Assemble the top part by placing the hat (4a) on top of the shade and attach with the screw (4b). Make sure it's properly tightened.



#### 5.

Connect the lamp wires to the supply wires.

a. Open connection box pushing the pins white pulling the lid.

b. Connect mains wire and lamp wire in the screw terminal.

c. Close connection boxand place inside the canopy.



#### 6.

a. If the external flexible cable or cord of this luminaire is damaged, it shall be exclusively rep