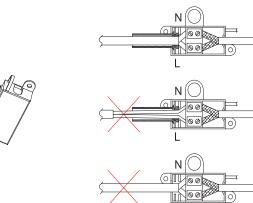

#### 5.

Connect the lamp wires to the supply wires.

a. Open connection box pushing the pins white pulling the lid.

b. Connect mains wire and lamp wire in the screw terminal.

c. Close connection boxand place inside the canopy.