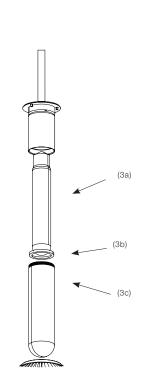

#### 2.

Insert lightbulb (3a), silicone stopper (3b) and transparent plastic cover (3c). Make sure that all 3 parts are installed properly.