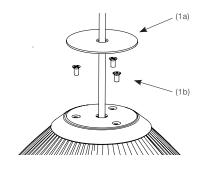

#### 1.

Access the socket by removing the rubber disc (1a). Unscrew the 3 screws to access the socket (1b).