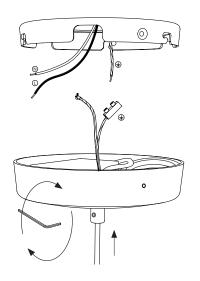

# Assembly & Care Guide Tense Pendant

 Drill holes. make sure to use plugs and screws matching the ceiling material. Now mount the ceiling fitting.

3. Use two fingers to adjust the length of the cord by pushing up or downwards. Roll up the excess cord and place it inside the canopy. Use the Large Hex-key included to secure it.  Connect the earth cable with the loop to the ceiling frame, and the earth cable with the terminal to the earth cable coming out of the ceiling.