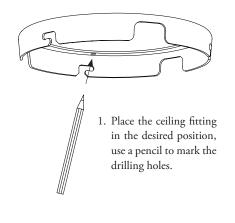

any shock while lit as this may cause the lamp to brake.

Keep the product out of children's reach. Dispose the packaging and do not allow children to play with it. Do not modify the product in any way.

### CLEANING

Turn off the electricity before cleaning the lamp. Wipe the lamp shade with a soft dry or moist cloth. Do not use any abrasive cleaning tools, and never use strong cleaning agents such as household glass cleaner, white spirit or turpentine.

#### MORE INFORMATION

For more information such as product overview, material description and disclaimers - please visit our website at **www.newworks.dk** for further information. If you have any questions or comments, please do not hesitate to contact us at **info@newworks.dk**.

### NEW WORKS.

# Assembly & Care Guide Tense Pendant





 Drill holes. make sure to use plugs and screws matching the ceiling material. Now mount the ceiling fitting.



3. Use two fingers to adjust the length of the cord by pushing up or downwards. Roll up the excess cord and place it inside the canopy. Use the Large Hex-key included to secure it.  Connect the earth cable with the loop to the ceiling frame, and the earth cable with the terminal to the earth cable coming out of the ceiling.





5. To install cables, remove the green cap, then install both cables, natural (N) and live (L). Mount the cap back on the driver.



# NEW WORKS.

info@newworks.dk Frederiksgade 1, Ground Floor, 1265 København DK www.newworks.dk

## Assembly & Care Guide Tense Pendant

1. Unfold the shade on a flat surface.



## NEW WORKS.

info@newworks.dk Frederik