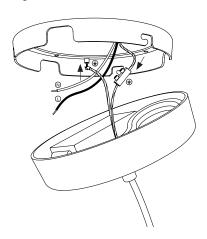

5. To install cables, remove the green cap, then install both cables, natural (N) and live (L). Mount the cap back on the driver.