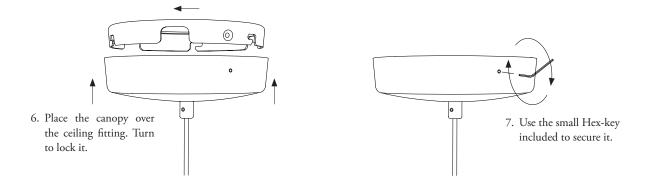

# Assembly & Care Guide Tense Pendant

 Drill holes. make sure to use plugs and screws matching the ceiling material. Now mount the ceiling fitting.

3. Use two fingers to adjust the length of the cord by pushing up or downwards. Roll up the excess cord and place it inside the canopy. Use the Large Hex-key included to secure it.  Connect the earth cable with the loop to the ceiling frame, and the earth cable with the terminal to the earth cable coming out of the ceiling.