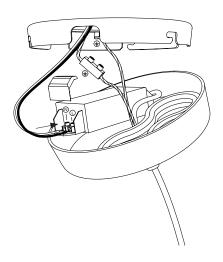

# Assembly & Care Guide Tense Pendant

 Drill holes. make sure to use plugs and screws matching the ceiling material. Now mount the ceiling fitting.

3. Use two fingers to adjust the length of the cord by pushing up or downwards. Roll up the excess cord and place it inside the canopy. Use the Large Hex-key included to secure it.  Connect the earth cable with the loop to the ceiling frame, and the earth cable with the terminal to the earth cable coming out of the ceiling.

5. To install cables, remove the green cap, then install both cables, natural (N) and live (L). Mount the cap back on the driver.