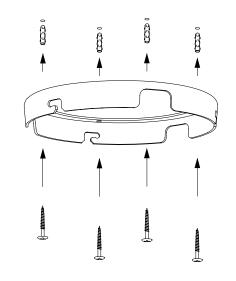

# Assembly & Care Guide Tense Pendant

 Drill holes. make sure to use plugs and screws matching the ceiling material. Now mount the ceiling fitting.

3. Use two fingers to adjust the length of the cord by pushing up or downwards. Roll up the excess cord and place it inside the canopy. Use the Large Hex-key included to secure it.  Connect the earth cable with the loop to the ceiling frame, and the earth cable with the terminal to the earth cable coming out of the ceiling.