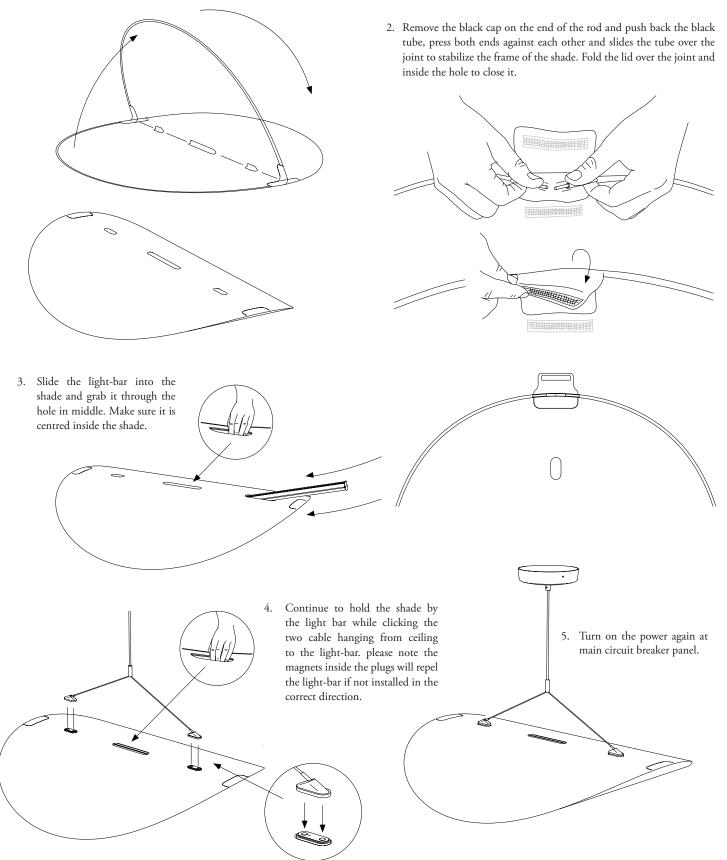

.

# Assembly & Care Guide Tense Pendant





 Drill holes. make sure to use plugs and screws matching the ceiling material. Now mount the ceiling fitting.



3. Use two fingers to adjust the length of the cord by pushing up or downwards. Roll up the excess cord and place it inside the canopy. Use the Large Hex-key included to secure it.  Connect the earth cable with the loop to the ceiling frame, and the earth cable with the terminal to the earth cable coming out of the ceiling.





5. To install cables, remove the green cap, then install both cables, natural (N) and live (L). Mount the cap back on the driver.



# NEW WORKS.

info@newworks.dk Frederiksgade 1, Ground Floor, 1265 København DK www.newworks.dk

## Assembly & Care Guide Tense Pendant

1. Unfold the shade on a flat surface.



## NEW WORKS.

info@newworks.dk Frederiksgade 1, Ground Floor, 1265 København DK www.newworks.dk